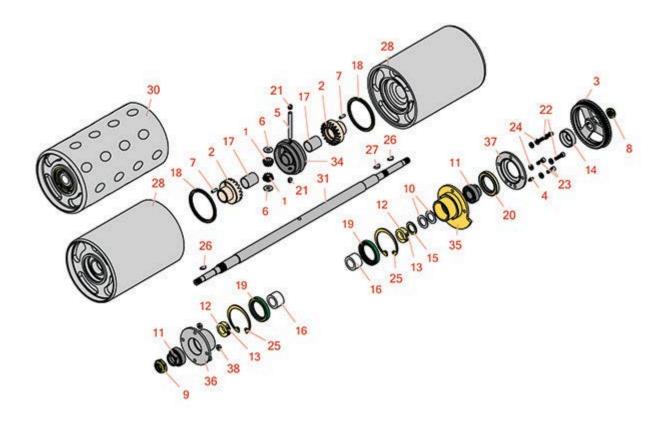

Traction Unit Differential

Traction Unit Differential

|   | R&R<br>Part No. | OEM<br>Part No.                                                                                                                                                                                                                                                | Description                   | Qty<br>Req | Order<br>Quantity |
|---|-----------------|----------------------------------------------------------------------------------------------------------------------------------------------------------------------------------------------------------------------------------------------------------------|-------------------------------|------------|-------------------|
| 1 | R202947         |                                                                                                                                                                                                                                                                | Gear - Pinion                 | 2          |                   |
| 2 | R241836         |                                                                                                                                                                                                                                                                | Gear - Differential           | 2          |                   |
| 3 | R3004484        |                                                                                                                                                                                                                                                                | Pulley - 56 Tooth             | 1          |                   |
| 4 | R302-5          | R173-0,<br>R21-6010,<br>R255825,<br>R302-37,<br>R302-47,<br>R302-57,<br>R302-58,<br>R302-6,<br>R31-0300,<br>R32-9660,<br>R471214,<br>R471223,<br>R471226,<br>R60-0800,<br>R62-3880,<br>R92-4181,<br>RJD7797,<br>RJD7842,<br>RJD7844,<br>RM0004,<br>RZS48114-04 | Fitting - Grease              | 1          |                   |
| 5 | R308028         |                                                                                                                                                                                                                                                                | Pin - Hardened Traction Shaft | 1          |                   |
| 6 | R308030         |                                                                                                                                                                                                                                                                | Thrust Washer - 3/8 x 1       | 2          |                   |
| 7 | R319085         |                                                                                                                                                                                                                                                                | Pin - Gear                    | 2          |                   |
| 8 | R3296-15        | 367029,<br>R1503473,<br>R32118-5,<br>R32127-23,<br>R32127-47,<br>R367029,<br>R445748,<br>RG-371,<br>RN101345                                                                                                                                                   | Locknut - 3/4-16 Nylon Jam    | 1          |                   |
| 9 | R3296-49        | R2810096                                                                                                                                                                                                                                                       | Locknut - 1 in 14             | 1          |                   |

Traction Unit Differential

|    | R&R<br>Part No. | OEM<br>Part No.                    | Description                           | Qty<br>Req | Order<br>Quantity |
|----|-----------------|------------------------------------|---------------------------------------|------------|-------------------|
| 10 | R361451         |                                    | Flat Washer 1 x 1-1/2 Hardened Thrust | 2          |                   |
| 11 | R366693         |                                    | Bearing - Differential                | 2          |                   |
| 12 | R366695         |                                    | Locking Collar                        | 2          |                   |
| 13 | R366695-1       |                                    | Screw - Soc HD 1/4-28 x 5/8           | 2          |                   |
| 14 | R366696         |                                    | Spacer - Differential                 | 1          |                   |
| 15 | R366697         |                                    | Spacer - Bronze Thrust                | 2          |                   |
| 16 | R366698         |                                    | Bushing - Drum                        | 2          |                   |
| 17 | R366699         |                                    | Bushing - Differential                | 2          |                   |
| 18 | R366700         |                                    | Seal - Grease                         | 2          |                   |
| 19 | R366701         |                                    | Seal - Grease                         | 2          |                   |
| 20 | R366702         |                                    | Seal - Oil                            | 1          |                   |
| 21 | R415563         |                                    | Set Screw - 7/16-20 x 3/8             | 2          |                   |
| 22 | R434004         | 434004,<br>R434003                 | Screw - Soc HD 5/16-18 x 1            | 3          |                   |
| 23 | R434024         | 434024,<br>R3274-12                | Bolt - Soc HD Cap 5/16-18 x 3/4       | 2          |                   |
| 24 | R446136         | 446136,<br>R446134                 | Washer - Lock 5/16 Zinc               | 5          |                   |
| 25 | R458127         |                                    | Snap Ring                             | 2          |                   |
| 26 | R463007         |                                    | Key                                   | 2          |                   |
| 27 | R463017         | R2119-561,<br>R31-4400,<br>R3257-5 | Key - Woodruff                        | 1          |                   |
| 28 | R1000024        |                                    | Smooth Roller - Fits 18 in            | 2          |                   |

Traction Unit Differential

|    | R&R<br>Part No. | OEM<br>Part No.                                                                                                                                    | Description                    | Qty<br>Req | Order<br>Quantity |
|----|-----------------|----------------------------------------------------------------------------------------------------------------------------------------------------|--------------------------------|------------|-------------------|
| 28 | R132655         |                                                                                                                                                    | Smooth Roller - Fits 22 in     | 2          |                   |
| 30 | R1000027        |                                                                                                                                                    | Dimpled Roller - Fits 26 in    | 2          |                   |
| 31 | R395419         |                                                                                                                                                    | Roller Shaft - Fits 18 in      | 1          |                   |
| 31 | R395367         |                                                                                                                                                    | Roller Shaft - Fits 22 in      | 1          |                   |
| 31 | R395418         |                                                                                                                                                    | Roller Shaft - Fits 26 in      | 1          |                   |
| 34 | R241835         |                                                                                                                                                    | Differential                   | 1          |                   |
| 35 | R220318         |                                                                                                                                                    | Bearing Housing - Differential | 1          |                   |
| 36 | R220319         |                                                                                                                                                    | Bearing Housing - Differential | 1          |                   |
| 37 | R164057         |                                                                                                                                                    | Seal Cover                     | 1          |                   |
| 38 | R443106         | 3218-2,<br>443106,<br>R01-188-0518,<br>R09003,<br>R22-12-AJD,<br>R32111-4,<br>R3217-6,<br>R513295,<br>R513412,<br>R915112P,<br>R915978,<br>R915979 | Nut - 5/16-18 Y/Zinc Plated    | 4          |                   |