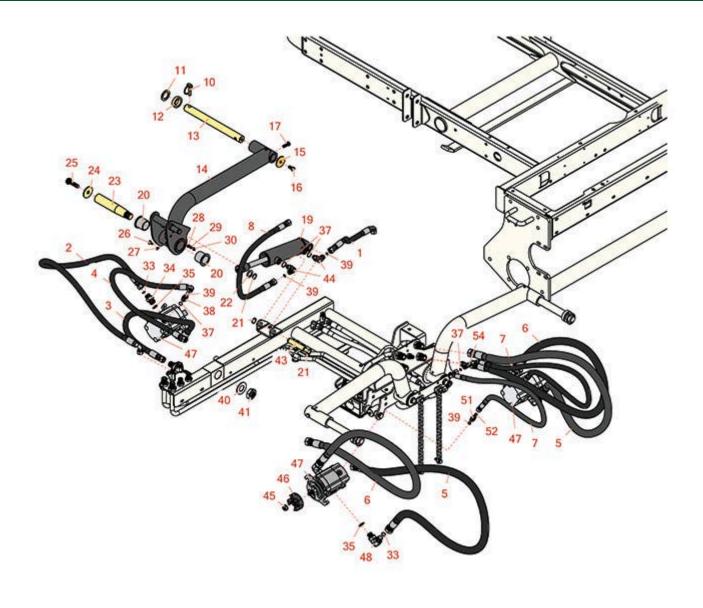

Traction Unit Rear Lift & Motors

Traction Unit Rear Lift & Motors

|      | R&R<br>Part No.   | OEM<br>Part No.                                                                                               | Description                    | Qty<br>Req | Order<br>Quantity |
|------|-------------------|---------------------------------------------------------------------------------------------------------------|--------------------------------|------------|-------------------|
| Hose | s                 |                                                                                                               |                                |            |                   |
| 1    | R95-8831          |                                                                                                               | Hydraulic Hose Assy            | 1          |                   |
| 2    | R95-8826          |                                                                                                               | Hydraulic Hose Assy            | 1          |                   |
| 3    | R95-8827          |                                                                                                               | Hydraulic Hose Assy            | 1          |                   |
| 4    | R95-8828          |                                                                                                               | Hydraulic Hose Assy            | 1          |                   |
| 5    | R95-8836          |                                                                                                               | Hydraulic Hose Assy            | 1          |                   |
| 6    | R95-8835          |                                                                                                               | Hydraulic Hose Assy            | 1          |                   |
| 7    | R95-8837          | R105-4348                                                                                                     | Hydraulic Hose Assy            | 2          |                   |
| 8    | R99-3576          |                                                                                                               | Hydraulic Hose Assy            | 1          |                   |
| Othe | r Parts Available |                                                                                                               |                                |            |                   |
| 10   | R283-71           |                                                                                                               | Pin - Lynch Heavy Duty         | 1          |                   |
| 11   | R3-6781           |                                                                                                               | Washer - Thrust - Castor Wheel | 1          |                   |
| 12   | R63-0070          | R26-1580                                                                                                      | Spacer - 1/2 HOC               | 1          |                   |
| 13   | R104-1392         |                                                                                                               | Shaft-Pivot                    | 1          |                   |
| 14   | R115-3475         | R95-8985                                                                                                      | Lift Arm Assy - Rear           | 1          |                   |
| 15   | R63-7400          |                                                                                                               | Washer - Rebound               | 1          |                   |
| 16   | R400258           | R01-150-0800,<br>R01-178-0600,<br>R01-178-0606,<br>R20-45-AD,<br>R31-0200,<br>R31-9910,<br>R3224-1,<br>R323-4 | Bolt - Hex HD 3/8-16 x 3/4     | 1          |                   |

Traction Unit Rear Lift & Motors

| Item <b>R&amp;R</b><br>No <b>Part No.</b> | OEM<br>Part No.                                                                                                        | Description                     | Qty<br>Req | Order<br>Quantity |
|-------------------------------------------|------------------------------------------------------------------------------------------------------------------------|---------------------------------|------------|-------------------|
| 17 <b>R323-6</b>                          | 323-6,<br>R01-150-0010,<br>R01-178-0608,<br>R20-47-AD,<br>R20-47-AGD,<br>R3224-2,<br>R49-3510,<br>R908034P,<br>R908332 | Bolt - Hex HD 3/8-16 x 1 GR5 YZ | 1          |                   |
| 19 <b>R112-9916</b>                       | R108-9033                                                                                                              | Hydraulic Cylinder              | 1          |                   |
| 20 <b>R69-6470</b>                        |                                                                                                                        | Bushing - Flanged               | 2          |                   |
| 21 <b>R32120-93</b>                       |                                                                                                                        | Snap Ring - HD                  | 3          |                   |
| 22 <b>R3-6498</b>                         | R47-8270                                                                                                               | Washer - Thrust                 | 1          |                   |
| 23 <b>R95-8990</b>                        |                                                                                                                        | Shaft - Pivot - Rear            | 1          |                   |
| 24 <b>R75-7730</b>                        |                                                                                                                        | Washer - Thrust                 | 1          |                   |
| 25 <b>R3234-27</b>                        |                                                                                                                        | Bolt - 1/2-13 x 2 Hex           | 1          |                   |
| 26 <b>R3229-1</b>                         | R01-173-0406,<br>R01-178-0408,<br>R3229-25,<br>R900015P                                                                | Bolt - 1/4-20 x 3/4 - Carriage  | 1          |                   |

Traction Unit Rear Lift & Motors

|    | R&R<br>Part No. | OEM<br>Part No.                                                                                                                                                                                                                                                | Description                  | Qty<br>Req | Order<br>Quantity |
|----|-----------------|----------------------------------------------------------------------------------------------------------------------------------------------------------------------------------------------------------------------------------------------------------------|------------------------------|------------|-------------------|
| 27 | R302-5          | R173-0,<br>R21-6010,<br>R255825,<br>R302-37,<br>R302-47,<br>R302-57,<br>R302-58,<br>R302-6,<br>R31-0300,<br>R32-9660,<br>R471214,<br>R471223,<br>R471226,<br>R60-0800,<br>R62-3880,<br>R92-4181,<br>RJD7797,<br>RJD7842,<br>RJD7844,<br>RM0004,<br>RZS48114-04 | Fitting - Grease             | 1          |                   |
| 28 | R3256-22        | R09061,<br>R24-9-BD,<br>R3-1032,<br>R93-0954,<br>R93-0989                                                                                                                                                                                                      | Washer - Flat 1/4 Yellow     | 1          |                   |
| 29 | R3253-3         | 446130,<br>R01-166-0070,<br>R01-166-0410,<br>R23-9-GD,<br>R24-7150,<br>R352-167,<br>R446128,<br>R446130                                                                                                                                                        | Washer - Lock 1/4            | 1          |                   |
| 30 | R443102         | R01-188-0420,<br>R22-11-AJD,<br>R3217-5                                                                                                                                                                                                                        | Nut - 1/4-20 Yellow Zinc     | 1          |                   |
| 33 | R237-30         | R23-6320                                                                                                                                                                                                                                                       | O-Ring - Seal                | 6          |                   |
| 34 | R340-6          |                                                                                                                                                                                                                                                                | Hydraulic Fitting - Straight | 2          |                   |
| 35 | R237-80         | R327-80                                                                                                                                                                                                                                                        | O-Ring                       | 6          |                   |

Traction Unit Rear Lift & Motors

|    | R&R<br>Part No. | OEM<br>Part No.                   | Description                  | Qty<br>Req | Order<br>Quantity |
|----|-----------------|-----------------------------------|------------------------------|------------|-------------------|
| 37 | R237-42         | R31-4160,<br>R339897              | O-Ring                       | 4          |                   |
| 38 | R340-2          | R60-1920                          | Hydraulic Fitting - Striaght | 1          |                   |
| 39 | R237-22         | R107-8844,<br>R232-72,<br>R237-78 | O-Ring                       | 4          |                   |
| 40 | R86-1480        |                                   | Washer - 1 3/4 x 1 x 3/16    | 1          |                   |
| 41 | R3220-9         |                                   | Nut-Jam                      | 1          |                   |
| 43 | R95-8575        |                                   | Pin                          | 1          |                   |
| 44 | R340-77         | R340-100,<br>R95-7889             | Hydraulic Fitting            | 2          |                   |
| 45 | R32128-48       |                                   | Locknut - 7/16-20 Flanged    | 3          |                   |
| 46 | R151132         |                                   | Coupling - Motor             | 3          |                   |
| 47 | R115-8250       |                                   | Motor - Gear                 | 3          |                   |
| 48 | R340-105        |                                   | Hydraulic Fitting            | 4          |                   |
| 51 | R340-92         |                                   | Hydraulic Fitting - Striaght | 2          |                   |
| 52 | R237-21         |                                   | O-Ring                       | 2          |                   |
| 54 | R99-3477        |                                   | Fitting-Tee                  | 1          |                   |
|    |                 |                                   |                              |            |                   |