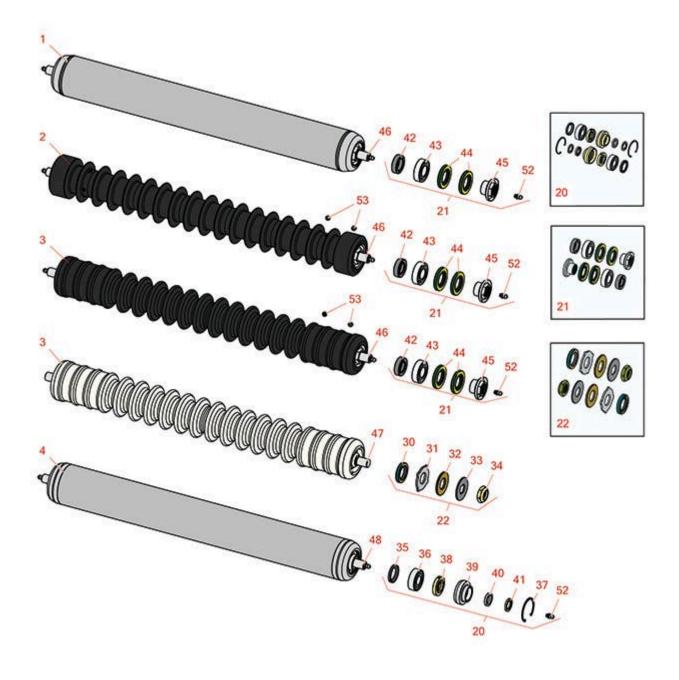

## **Replaces R&R Products Reel Max 544D Parts**

Cutting Unit Front Rollers

|       | R&R<br>Part No.                                                                                                                                                                                                                                                                                                                                                                                                                | OEM<br>Part No.                      | Description                                           | Qty<br>Req | Order<br>Quantity |  |
|-------|--------------------------------------------------------------------------------------------------------------------------------------------------------------------------------------------------------------------------------------------------------------------------------------------------------------------------------------------------------------------------------------------------------------------------------|--------------------------------------|-------------------------------------------------------|------------|-------------------|--|
| R&R I | Rollers                                                                                                                                                                                                                                                                                                                                                                                                                        |                                      |                                                       |            |                   |  |
| 1     | R114-5412                                                                                                                                                                                                                                                                                                                                                                                                                      | 114-5412                             | Roller - Smooth Tubular Steel                         | 0          |                   |  |
|       | Detail Description: Constructed with a through shaft, this heavy-duty roller uses greasable stainless ball bearings. (2008 & Up):                                                                                                                                                                                                                                                                                              |                                      |                                                       |            |                   |  |
| 2     | R1503911                                                                                                                                                                                                                                                                                                                                                                                                                       | R110-4050,<br>R114-5400,<br>R1503925 | Roller - Fusion Grooved UHMW<br>Polyethylene          | 0          |                   |  |
|       | Detail Description: Fusion Rollers combine the best features of our UHMW plastic rollers with a heavy-duty internal bearing system. Machined from solid UHMW plastic that prevents build-up of debris. This roller has a patented deep groove design and turns on precision stainless ball bearings and double seals for added life. (2006 & Up):                                                                              |                                      |                                                       |            |                   |  |
| 3     | R1503915                                                                                                                                                                                                                                                                                                                                                                                                                       | R110-9608,<br>R114-5421,<br>R1503930 | Roller - Fusion Grooved UHMW<br>Polyethylene Shoulder | 0          |                   |  |
|       | Detail Description: Fusion Rollers combine the best features of our UHMW plastic rollers with a heavy duty internal bearing system. Machined from solid UHMW plastic that prevents build-up of debris. This roller has a patented deep groove design in the center along with shallow grroves on each end to reduce marking in wet conditions and turns on precision stainless ball bearings and double seals for added life.: |                                      |                                                       |            |                   |  |
| 4     | R110-9605                                                                                                                                                                                                                                                                                                                                                                                                                      | 110-9605                             | Roller - Smooth Tubular Steel                         | 0          |                   |  |
|       | Detail Description: Constructed with a through shaft, this heavy-duty roller uses greasable ball bearings. (2006 - 2007):                                                                                                                                                                                                                                                                                                      |                                      |                                                       |            |                   |  |
| Overl | haul Kits                                                                                                                                                                                                                                                                                                                                                                                                                      |                                      |                                                       |            |                   |  |
| 20    | R106-9606                                                                                                                                                                                                                                                                                                                                                                                                                      | 106-9606                             | Overhaul Kit - Roller                                 | 1          |                   |  |
|       | Detail Description: Include 2 ea: R343667 Bearings, R253-70 Seals, R32120-62 Retaining Rings,<br>R93-1251 Seals, R93-1252 Seals, R93-2931 Washers, R93-3007 Seals:                                                                                                                                                                                                                                                             |                                      |                                                       |            |                   |  |
| 21    | R114-5430                                                                                                                                                                                                                                                                                                                                                                                                                      | 114-5430                             | Overhaul Kit - Roller                                 | 1          |                   |  |
|       | Detail Description: Includes 4 ea.: R112-7494 Seals; 2 ea.: R302-5 Grease Zerks, R114-3717 Seals, R112-5290 Bearings & R114-3745 Locknuts:                                                                                                                                                                                                                                                                                     |                                      |                                                       |            |                   |  |
| 22    | R101399                                                                                                                                                                                                                                                                                                                                                                                                                        |                                      | Overhaul Kit - UHMW 2 Pc<br>Roller                    | 1          |                   |  |

| Other Parts Available |           |                                                                                                              |                               |   |  |
|-----------------------|-----------|--------------------------------------------------------------------------------------------------------------|-------------------------------|---|--|
| 30                    | R1503470  |                                                                                                              | Seal - Inner Wiper            | 2 |  |
| 31                    | R1503230  |                                                                                                              | Washer - Thrust Outer Keyed   | 2 |  |
| 32                    | R1503471  |                                                                                                              | Washer - Thrust SAE660 Bronze | 2 |  |
| 33                    | R150333   | R150447                                                                                                      | Washer - Flat Keyed Outer SS  | 2 |  |
| 34                    | R3296-15  | 367029,<br>R1503473,<br>R32118-5,<br>R32127-23,<br>R32127-47,<br>R367029,<br>R445748,<br>RG-371,<br>RN101345 | Locknut - 3/4-16 Nylon Jam    | 2 |  |
| 35                    | R93-3007  | 93-3007                                                                                                      | Seal                          | 2 |  |
| 36                    | R343667   | 109966,<br>R109966,<br>R251-6                                                                                | Bearing - Ball                | 2 |  |
| 37                    | R32120-62 | 32120-62                                                                                                     | Ring - Retaining              | 2 |  |
| 38                    | R93-1251  | 93-1251                                                                                                      | Seal                          | 2 |  |
| 39                    | R93-1252  | 93-1252                                                                                                      | Seal - Outer                  | 2 |  |
| 40                    | R253-70   | 253-70                                                                                                       | Seal                          | 2 |  |
| 41                    | R93-2931  | 93-2931                                                                                                      | Washer - Roller Seal          | 2 |  |
| 42                    | R114-3717 | 114-3717                                                                                                     | Seal                          | 2 |  |
| -                     |           |                                                                                                              |                               |   |  |

## **Replaces R&R Products Reel Max 544D Parts**

Cutting Unit Front Rollers

|    | R&R<br>Part No. | OEM<br>Part No.                                                                                                                                                                                    | Description                   | Qty<br>Req | Order<br>Quantity |
|----|-----------------|----------------------------------------------------------------------------------------------------------------------------------------------------------------------------------------------------|-------------------------------|------------|-------------------|
| 43 | R112-5290       | 112-5290,<br>R251-346,<br>R72-5430                                                                                                                                                                 | Bearing - Stainless           | 2          |                   |
| 44 | R112-7494       | 112-7494                                                                                                                                                                                           | Seal                          | 4          |                   |
| 45 | R114-3745       | 114-5411,<br>R106-6939,<br>R108-3151,<br>R114-5411                                                                                                                                                 | Locknut - Bearing - Stainless | 2          |                   |
| 46 | R114-5403       | 114-5403                                                                                                                                                                                           | Shaft - Front Roller          | 1          |                   |
| 47 | R1503923        |                                                                                                                                                                                                    | Shaft - Front Rollers         | 1          |                   |
| 48 | R110-4053       | 110-4053                                                                                                                                                                                           | Shaft - Front Roller          | 1          |                   |
| 52 | R302-5          | R173-0, R21-6010, R255825, R302-37, R302-47, R302-57, R302-58, R302-6, R31-0300, R32-9660, R471214, R471223, R471226, R60-0800, R62-3880, R92-4181, RJD7797, RJD7842, RJD7844, RM0004, RZS48114-04 | Fitting - Grease              | 2          |                   |
| 53 | R300106         |                                                                                                                                                                                                    | Screw - Set 5/16-18 x 1/4     | 4          |                   |