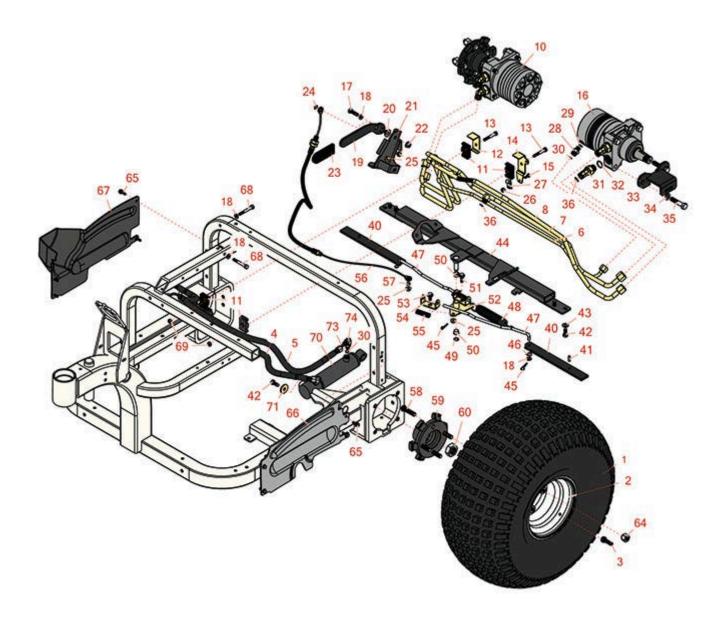

Traction Unit Rear Wheel

Traction Unit Rear Wheel

|       | R&R<br>Part No.                                                                                                                                                                                                                                                                                                                                                                                                                                                                                                                                                                                                                                                                                                                                                | OEM<br>Part No.                                | Description                                      | Qty<br>Req | Order<br>Quantity |  |
|-------|----------------------------------------------------------------------------------------------------------------------------------------------------------------------------------------------------------------------------------------------------------------------------------------------------------------------------------------------------------------------------------------------------------------------------------------------------------------------------------------------------------------------------------------------------------------------------------------------------------------------------------------------------------------------------------------------------------------------------------------------------------------|------------------------------------------------|--------------------------------------------------|------------|-------------------|--|
| Tires |                                                                                                                                                                                                                                                                                                                                                                                                                                                                                                                                                                                                                                                                                                                                                                |                                                |                                                  |            |                   |  |
| 0     | TIRES                                                                                                                                                                                                                                                                                                                                                                                                                                                                                                                                                                                                                                                                                                                                                          |                                                | Click Here to View Complete Tire<br>Selection    | 0          |                   |  |
| 1     | RCT537050                                                                                                                                                                                                                                                                                                                                                                                                                                                                                                                                                                                                                                                                                                                                                      | R546547                                        | Tire - 22x11.00-8 Nhs (2 Ply) Carlisle<br>Knobby | 2          |                   |  |
|       | Detail Description: Elevate your off-road adventures with the Carlisle Knobby tire. This tire offers a unique design with options available in both solid and dimple tread patterns. Whether you re tackling rugged trails or navigating through challenging terrain, the Carlisle Knobby tire delivers maximum performance and traction. It is specially designed for ATVs and golf carts, providing the reliability and durability you need for your outdoor adventures. Upgrade your ATV or golf cart with the Carlisle Knobby tire and experience the difference it makes in your outdoor excursions. Maximize your traction, durability, and versatility. Buy the Carlisle Knobby tire today and unleash the full potential of your off-road adventures.: |                                                |                                                  |            |                   |  |
| 2     | R94-6116                                                                                                                                                                                                                                                                                                                                                                                                                                                                                                                                                                                                                                                                                                                                                       | R114-4643,<br>R242-53,<br>R242-86,<br>R46-4810 | Rim - 8x8.5 White                                | 2          |                   |  |
| 3     | R232-24                                                                                                                                                                                                                                                                                                                                                                                                                                                                                                                                                                                                                                                                                                                                                        | R232-35,<br>R341680,<br>R363233,<br>R814687    | Stem - Valve w/ Cap                              | 2          |                   |  |
| Hose  | s                                                                                                                                                                                                                                                                                                                                                                                                                                                                                                                                                                                                                                                                                                                                                              |                                                |                                                  |            |                   |  |
| 4     | R100-3833                                                                                                                                                                                                                                                                                                                                                                                                                                                                                                                                                                                                                                                                                                                                                      |                                                | Hydraulic Hose Assy                              | 1          |                   |  |
| 5     | R95-8837                                                                                                                                                                                                                                                                                                                                                                                                                                                                                                                                                                                                                                                                                                                                                       | R105-4348                                      | Hydraulic Hose Assy                              | 1          |                   |  |
| 6     | R110-1330                                                                                                                                                                                                                                                                                                                                                                                                                                                                                                                                                                                                                                                                                                                                                      |                                                | Tube Assy                                        | 1          |                   |  |
| 7     | R110-1323                                                                                                                                                                                                                                                                                                                                                                                                                                                                                                                                                                                                                                                                                                                                                      |                                                | Tube Assy                                        | 1          |                   |  |
| 8     | R108-8406                                                                                                                                                                                                                                                                                                                                                                                                                                                                                                                                                                                                                                                                                                                                                      |                                                | Tube Assy                                        | 1          |                   |  |
| Othe  | r Parts Available                                                                                                                                                                                                                                                                                                                                                                                                                                                                                                                                                                                                                                                                                                                                              |                                                |                                                  |            |                   |  |
| 10    | R108-2949                                                                                                                                                                                                                                                                                                                                                                                                                                                                                                                                                                                                                                                                                                                                                      |                                                | Hydraulic Motor - Wheel                          | 1          |                   |  |
| 11    | R56-7976                                                                                                                                                                                                                                                                                                                                                                                                                                                                                                                                                                                                                                                                                                                                                       |                                                | Clamp - Tube                                     | 4          |                   |  |
|       |                                                                                                                                                                                                                                                                                                                                                                                                                                                                                                                                                                                                                                                                                                                                                                |                                                |                                                  |            |                   |  |

Traction Unit Rear Wheel

|    | R&R<br>Part No. | OEM<br>Part No.                                                                                                                                                                  | Description                  | Qty <b>Order</b><br>Req <b>Quantity</b> |
|----|-----------------|----------------------------------------------------------------------------------------------------------------------------------------------------------------------------------|------------------------------|-----------------------------------------|
| 12 | R110-1333       |                                                                                                                                                                                  | Bracket-Clamp                | 1                                       |
| 13 | R322-10         | R20-30-AD,<br>R24-7180,<br>R3223-6,<br>R513347                                                                                                                                   | Bolt - Hex HD 5/16-18 x 2    | 2                                       |
| 14 | R110-1332       |                                                                                                                                                                                  | Bracket-Clamp                | 1                                       |
| 15 | R400106         | R321-3,<br>R513315,<br>R908002P                                                                                                                                                  | Bolt - Hex HD 1/4-20 x 5/8   | 1                                       |
| 16 | R108-2947       |                                                                                                                                                                                  | Hydraulic Motor - Wheel      | 1                                       |
| 17 | R400264         | 323-7,<br>R01-150-0180,<br>R01-178-0610,<br>R19H1732,<br>R20-48-AD,<br>R20-48-AGD,<br>R32-9160,<br>R3224-3,<br>R323-29,<br>R323-7,<br>R400264,<br>R908035P                       | Bolt - Hex HD 3/8-16 x 1-1/4 | 1                                       |
| 18 | R453009         | 3256-3,<br>R01-166-0400,<br>R24-10-BD,<br>R24-9-AD,<br>R24H1136,<br>R32-9650,<br>R3256-2,<br>R3256-23,<br>R3256-67,<br>R3290-217,<br>R3556-3,<br>R4-2390,<br>R452006,<br>R7-0152 | Washer - Flat 5/16 SAE       | 5                                       |
| 19 | R108-7991-03    |                                                                                                                                                                                  | Brake Lever Assy             | 1                                       |
| 20 | R108-7994       |                                                                                                                                                                                  | Bushing-Pivot, Lev           | 1                                       |

Traction Unit Rear Wheel

|    | R&R<br>Part No. | OEM<br>Part No.                                                                            | Description                      | Qty<br>Req | Order<br>Quantity |
|----|-----------------|--------------------------------------------------------------------------------------------|----------------------------------|------------|-------------------|
| 21 | R108-7988-03    |                                                                                            | Brake Lever Bracket              | 1          |                   |
| 22 | R104-8301       | R109-6658,<br>R133-7570                                                                    | Locknut - 3/8-16 Nylon Flanged   | 1          |                   |
| 23 | R21-1880        |                                                                                            | Grip-Handle                      | 1          |                   |
| 24 | R32151-47       | R32151-17                                                                                  | Ring-Retaining                   | 1          |                   |
| 25 | R104-8300       | R119-4041                                                                                  | Locknut - 5/16-18 Flanged Y/Zinc | 4          |                   |
| 26 | R301504         | R32127-24,<br>R32146-17,<br>R3296-16,<br>R3296-42,<br>R915661P,<br>RM40333                 | Locknut - ESNA 1/4-20            | 1          |                   |
| 27 | R2412-89        | R2412-113                                                                                  | Clamp                            | 1          |                   |
| 28 | R340-2          | R60-1920                                                                                   | Hydraulic Fitting - Striaght     | 1          |                   |
| 29 | R237-42         | R31-4160,<br>R339897                                                                       | O-Ring                           | 3          |                   |
| 30 | R237-22         | R107-8844,<br>R232-72,<br>R237-78                                                          | O-Ring                           | 1          |                   |
| 31 | R340-89         |                                                                                            | Hydraulic Fitting - 45 Deg       | 4          |                   |
| 32 | R237-80         | R327-80                                                                                    | O-Ring                           | 4          |                   |
| 33 | R108-7973-03    |                                                                                            | Brake Bracket Assy               | 2          |                   |
| 34 | R3253-7         | R01-166-0030,<br>R01-166-0080,<br>R01-166-0290,<br>R01-166-0810,<br>R23-13-GD,<br>R48-9380 | Washer - Lock 1/2                | 8          |                   |

Traction Unit Rear Wheel

|    | R&R<br>Part No. | OEM<br>Part No.                                                                                                                                                                                                                                                                     | Description                  | Qty<br>Req | Order<br>Quantity |
|----|-----------------|-------------------------------------------------------------------------------------------------------------------------------------------------------------------------------------------------------------------------------------------------------------------------------------|------------------------------|------------|-------------------|
| 35 | R325-10         | R01-150-0620,<br>R01-178-0820,<br>R20-91-AGD,<br>R3226-6                                                                                                                                                                                                                            | Bolt                         | 8          |                   |
| 36 | R237-30         | R23-6320                                                                                                                                                                                                                                                                            | O-Ring - Seal                | 2          |                   |
| 40 | R108-7986-03    |                                                                                                                                                                                                                                                                                     | Bar - Brake                  | 2          |                   |
| 41 | R32121-11       |                                                                                                                                                                                                                                                                                     | Pin - Roll 1/4 x 3/4         | 2          |                   |
| 42 | R400260         | R01-178-0605,<br>R18-4100,<br>R19-8270,<br>R323-3,<br>R323-33,<br>R323-34,<br>R323-5                                                                                                                                                                                                | Bolt - Hex HD 3/8-16 x 7/8   | 4          |                   |
| 43 | R453011         | 3256-24,<br>453011,<br>R01-166-0100,<br>R01-166-0120,<br>R01-166-0500,<br>R01-166-0600,<br>R01-166-0620,<br>R132-4593,<br>R237-12,<br>R24-10-AD,<br>R24-11-BD,<br>R24-12-AD,<br>R24-12-AD,<br>R24-12-BD,<br>R30-9310,<br>R32-8190,<br>R3256-34,<br>R3256-3,<br>R3256-4,<br>R47-9950 | Washer - Flat 3/8 SAE Y/Zinc | 4          |                   |
| 44 | R108-2819B      |                                                                                                                                                                                                                                                                                     | Engine Mount Assy            | 1          |                   |
| 45 | R3290-307       |                                                                                                                                                                                                                                                                                     | Pin-Hair                     | 4          |                   |

Traction Unit Rear Wheel

|    | R&R<br>Part No. | OEM<br>Part No.                         | Description                          | Qty<br>Req | Order<br>Quantity |
|----|-----------------|-----------------------------------------|--------------------------------------|------------|-------------------|
| 46 | R3290-301       |                                         | Washer - Spring Wave                 | 2          |                   |
| 47 | R108-7987       |                                         | Link-Latch - Parking                 | 2          |                   |
| 48 | R66-4270-03     | R66-4270                                | Spring-Extension                     | 1          |                   |
| 49 | R32120-47       | R4583,<br>R5701P                        | Ring-Retaining - External            | 1          |                   |
| 50 | R256-257        | R256-295                                | Nyliner Bushing                      | 2          |                   |
| 51 | R19-1471        |                                         | Screw-Shoulder                       | 1          |                   |
| 52 | R108-7979-03    |                                         | Bellcrank Assy                       | 1          |                   |
| 53 | R19-1470        |                                         | Screw-Shoulder                       | 1          |                   |
| 54 | R106-8890-03    |                                         | Clevis-Latch, Park                   | 2          |                   |
| 55 | R107-3376       |                                         | Spring-Compression                   | 2          |                   |
| 56 | R108-7913       |                                         | Cable- Parking Brake                 | 1          |                   |
| 57 | R108-7983       |                                         | Bushing-Cable                        | 1          |                   |
| 58 | R85-6540        |                                         | Stud - Drive 1/2-20 x 2              | 8          |                   |
| 59 | R108-7977-03    |                                         | Hub-Wheel                            | 2          |                   |
| 60 | R26-3790        |                                         | Nut - Hex - Wheel Motor 1-20         | 2          |                   |
| 64 | R242-50         |                                         | Nut - 1/2-20 Wheel                   | 8          |                   |
| 65 | R32144-10       | R32140-81,<br>R32144-3,<br>R34-140-AMVD | Bolt - 1/4-20 x 3/4 Serrated Hx Wshr | 8          |                   |
| 66 | R108-6856       |                                         | Shroud-Wheel, LH                     | 1          |                   |
| 67 | R108-6855       |                                         | Shroud-Wheel, RH                     | 1          |                   |

Traction Unit Rear Wheel

|    | R&R<br>Part No. | OEM<br>Part No.                                                    | Description                  | Qty<br>Req | Order<br>Quantity |
|----|-----------------|--------------------------------------------------------------------|------------------------------|------------|-------------------|
| 68 | R322-11         | 322-11,<br>R01-150-0390,<br>R01-178-0518,<br>R20-31-AD,<br>R3223-7 | Bolt - 5/16-18 x 2 1/4 Hx HD | 2          |                   |
| 69 | R3296-29        | 3296-29,<br>R1-804256,<br>R915662P                                 | Locknut - 5/16-18 ESNA       | 2          |                   |
| 70 | R110-1338       |                                                                    | Hydraulic Cylinder           | 1          |                   |
| 71 | R63-8410        | R53-6380,<br>R63-4810                                              | Washer - Isolator Bushing    | 1          |                   |
| 73 | R237-21         |                                                                    | O-Ring                       | 2          |                   |
| 74 | R340-132        |                                                                    | Hydraulic Fitting - 90 Deg   | 2          |                   |
|    |                 |                                                                    |                              |            |                   |