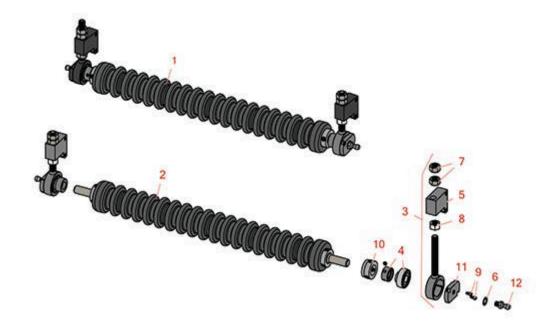

## Replaces R&R Products Versa-Green 1860 Parts

4 Bolt Cutting Unit Minuteman Roller System

|                                   | R&R<br>Part No.                                                                                          | OEM<br>Part No.                                                                    | Description                                     | Qty<br>Req | Order<br>Quantity |
|-----------------------------------|----------------------------------------------------------------------------------------------------------|------------------------------------------------------------------------------------|-------------------------------------------------|------------|-------------------|
| Complete Minuteman Roller Systems |                                                                                                          |                                                                                    |                                                 |            |                   |
| 1                                 | RMT8001                                                                                                  |                                                                                    | Minuteman Front Grooved Roller System           | 0          |                   |
|                                   | Detail Description:                                                                                      | Complete roller systems                                                            | include roller and two brackets with bearings.: |            |                   |
| Minuteman Rollers Only            |                                                                                                          |                                                                                    |                                                 |            |                   |
| 2                                 | RM513                                                                                                    |                                                                                    | Minuteman Grooved Roller Only                   | 0          |                   |
|                                   | Detail Description:                                                                                      | Use with Minuteman Rol                                                             | ler Bracket System Only:                        |            |                   |
| Other Parts Available             |                                                                                                          |                                                                                    |                                                 |            |                   |
| 3                                 | RT821                                                                                                    |                                                                                    | Bracket Assy - Front LH/RH                      | 0          |                   |
|                                   | Detail Description: Includes RT8210 Bearing & Locking Collar, RMM606 Washer, R3219-5 Nut & RMM607 Screw: |                                                                                    |                                                 |            |                   |
| 4                                 | RMMB157                                                                                                  |                                                                                    | Bearing w/Locking Collar                        | 0          |                   |
| 5                                 | RT8210                                                                                                   |                                                                                    | Block - Height Adj                              | 0          |                   |
| 6                                 | RMM606                                                                                                   |                                                                                    | Washer - Lock 3/8 Zinc Internal Tooth           | 0          |                   |
| 7                                 | R3219-5                                                                                                  | R01-188-0820,<br>R22-15-BJD,<br>R22-15-BJKD                                        | Nut - 1/2-20                                    | 0          |                   |
| 8                                 | RMM607                                                                                                   | R01-158-0610,<br>R01-191-0820,<br>R21-3900,<br>R3220-5,<br>R3220-5-01,<br>R45-0170 | Nut - Jam 1/2-20 Zinc                           | 0          |                   |
| 9                                 | RMM608                                                                                                   |                                                                                    | Screw - 8-32 x 5/16 SS Socket Head              | 0          |                   |
| 10                                | RMM3                                                                                                     |                                                                                    | End Hub - 7/8 ID                                | 0          |                   |
| 11                                | RT821P                                                                                                   |                                                                                    | Plate - For RT821 Bracket                       | 0          |                   |
| 12                                | RT821B                                                                                                   |                                                                                    | Ball - For RT821 Bracket                        | 0          |                   |
|                                   |                                                                                                          |                                                                                    |                                                 |            |                   |