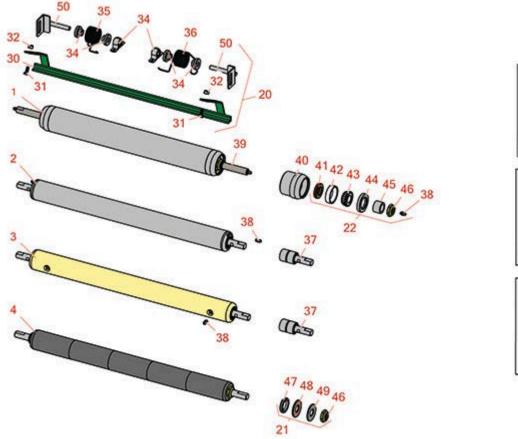

Single Point Cutting Unit Rear Rollers

Single Point Cutting Unit Rear Rollers

|      | R&R<br>Part No.                                                                                                                                                                                                    | OEM<br>Part No. | Description                                 | Qty<br>Req | Order<br>Quantity |
|------|--------------------------------------------------------------------------------------------------------------------------------------------------------------------------------------------------------------------|-----------------|---------------------------------------------|------------|-------------------|
| R&R  | Rear Rollers                                                                                                                                                                                                       |                 |                                             |            |                   |
| 1    | R150692                                                                                                                                                                                                            |                 | Roller - Smooth Heavy Duty<br>Tubular Steel | 0          |                   |
|      | Detail Description: Constructed with a through shaft, this heavy duty roller uses tapered bearings for extended life.:                                                                                             |                 |                                             |            |                   |
| 2    | R21-8450                                                                                                                                                                                                           |                 | Roller - Smooth Tubular Steel               | 0          |                   |
|      | Detail Description: Constructed with greasable "water-pump" style bearings. :                                                                                                                                      |                 |                                             |            |                   |
| 3    | R150300                                                                                                                                                                                                            |                 | Roller - Smooth Solid Steel                 | 0          |                   |
|      | Detail Description: Machined from solid steel, this heavy weight roller uses greasable "water pump" style bearings.:                                                                                               |                 |                                             |            |                   |
| 4    | R150341                                                                                                                                                                                                            |                 | Roller - Smooth UHMW<br>Polyethylene        | 0          |                   |
|      | Detail Description: Machined from solid UHMW, this low maintenance roller uses a 1" solid stainless steel shaft and requires no grease. UHMW material prevents build-up of debris.:                                |                 |                                             |            |                   |
| Over | haul Kits                                                                                                                                                                                                          |                 |                                             |            |                   |
| 20   | R53-9240G                                                                                                                                                                                                          |                 | Scraper Kit - Rear Roller SET/3             | 1          |                   |
| 21   | R100136                                                                                                                                                                                                            |                 | Overhaul Kit - Roller                       | 0          |                   |
|      | Detail Description: Includes 2 ea.: R150674 Wear Sleeves, R253-152 Seals, R253-117 Seals, R254-78 Bearings, R254-79 Bearing Cups, R3296-15 Locknuts & R302-5 Grease Fittings:                                      |                 |                                             |            |                   |
| 22   | R101395                                                                                                                                                                                                            |                 | Overhaul Kit - UHMW Roller                  | 0          |                   |
|      | Detail Description: Fits all R&R 2" Dia. Black UHMW Polyethylene Rollers. Includes 10 ea.: R150322 Roll Pins; 2 ea.: R3296-15 Locknuts, R150347T Teflon Seals, R150333 Thrust Wash R150334A Bronze Thrust Washers: |                 |                                             | hers, &    |                   |
|      |                                                                                                                                                                                                                    |                 |                                             |            |                   |
| Othe | r Parts Available                                                                                                                                                                                                  |                 |                                             |            |                   |

Single Point Cutting Unit Rear Rollers

|    | R&R<br>Part No. | OEM<br>Part No.                                                                                                                                                                                    | Description                | Qty<br>Req | Order<br>Quantity |
|----|-----------------|----------------------------------------------------------------------------------------------------------------------------------------------------------------------------------------------------|----------------------------|------------|-------------------|
| 31 | R400106         | R321-3,<br>R513315,<br>R908002P                                                                                                                                                                    | Bolt - Hex HD 1/4-20 x 5/8 | 4          |                   |
| 32 | R32152-4        | 444708,<br>R444708                                                                                                                                                                                 | Locknut - 1/4-20 All Metal | 4          |                   |
| 33 | R256-239        |                                                                                                                                                                                                    | Bearing                    | 2          |                   |
| 34 | R19-9560        |                                                                                                                                                                                                    | Spacer - Spring            | 4          |                   |
| 35 | R19-9540        |                                                                                                                                                                                                    | Spring - Torsion LH        | 1          |                   |
| 36 | R19-9550        |                                                                                                                                                                                                    | Spring - Torsion RH        | 1          |                   |
| 37 | R21-8430        | R150301                                                                                                                                                                                            | Bearing - Roller           | 2          |                   |
| 38 | R302-5          | R173-0, R21-6010, R255825, R302-37, R302-47, R302-57, R302-58, R302-6, R31-0300, R32-9660, R471214, R471223, R471226, R60-0800, R62-3880, R92-4181, RJD7797, RJD7842, RJD7844, RM0004, RZS48114-04 | Fitting - Grease           | 2          |                   |
| 39 | R150693         |                                                                                                                                                                                                    | Shaft - HD Rear Roller     | 1          |                   |
| 40 | R61-0380        |                                                                                                                                                                                                    | Roller End - Cap Solid     | 2          |                   |
| 41 | R253-152        | R253-116,<br>R3001656                                                                                                                                                                              | Seal - Inner Roller        | 2          |                   |

Single Point Cutting Unit Rear Rollers

|    | R&R<br>Part No.           | OEM<br>Part No.                                                                                                                                                                         | Description                    | Qty<br>Req | Order<br>Quantity |
|----|---------------------------|-----------------------------------------------------------------------------------------------------------------------------------------------------------------------------------------|--------------------------------|------------|-------------------|
| 42 | R254-79                   | R01-103-0060,<br>R01-103-0130,<br>R1-633584,<br>R252-106,<br>R255820,<br>R32-7800,<br>R32-9590,<br>R4121175,<br>R70030-50301,<br>R808088,<br>RB4015,<br>RG-372,                         | Cup - Bearing                  | 2          |                   |
|    | Detail Description: Use R | 254-79M installation mand                                                                                                                                                               | rel to properly install race.: |            |                   |
| 43 | R254-78                   | R01-102-0060,<br>R01-102-0130,<br>R1-633585,<br>R255815,<br>R32-7790,<br>R32-9580,<br>R385174,<br>R4121174,<br>R4135152,<br>R70030-50302,<br>R93-4813,<br>RB4512,<br>RG-373,<br>RJD8188 | Tapered Bearing Cone           | 2          |                   |
| 44 | R253-117                  | R253-165,<br>R255805,<br>R3004882                                                                                                                                                       | Seal - Outer Triple Lip        | 2          |                   |
| 45 | R150674                   |                                                                                                                                                                                         | Sleeve - Wear 3/4 Plated       | 2          |                   |
| 46 | R3296-15                  | 367029,<br>R1503473,<br>R32118-5,<br>R32127-23,<br>R32127-47,<br>R367029,<br>R445748,<br>RG-371,<br>RN101345                                                                            | Locknut - 3/4-16 Nylon Jam     | 2          |                   |

Single Point Cutting Unit Rear Rollers

| Item <b>R&amp;R</b><br>No <b>Part No.</b> | OEM<br>Part No. | Description                   | Qty<br>Req | Order<br>Quantity |
|-------------------------------------------|-----------------|-------------------------------|------------|-------------------|
| 47 <b>R150347T</b>                        | R150347         | Seal - Nonstick Lip           | 2          |                   |
| 48 <b>R150333</b>                         | R150447         | Washer - Flat Keyed Outer SS  | 2          |                   |
| 49 <b>R150334A</b>                        |                 | Washer - Thrust SAE660 Bronze | 2          |                   |
| 50 <b>R53-9250</b>                        |                 | Bracket - Scraper Mount       | 2          |                   |