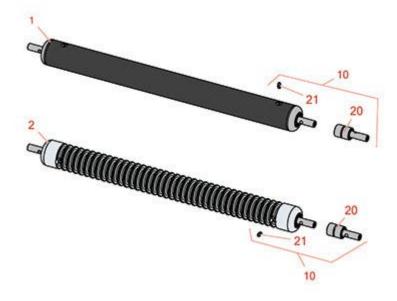

## **Replaces Toro Greensmaster 2600 Parts**

Mower - Model 04037 Front Rollers

|       | R&R<br>Part No.                                                                                                         | OEM<br>Part No.                                                                                                                                | Description                                     | Qty<br>Req  | Order<br>Quantity |
|-------|-------------------------------------------------------------------------------------------------------------------------|------------------------------------------------------------------------------------------------------------------------------------------------|-------------------------------------------------|-------------|-------------------|
| R&R I | Rollers                                                                                                                 |                                                                                                                                                |                                                 |             |                   |
| 1     | R95-0930                                                                                                                | 95-0930                                                                                                                                        | Roller - Smooth Tubular Steel                   | 1           |                   |
|       | Detail Description                                                                                                      | n: This tubular steel ro                                                                                                                       | ller uses greasable "water-pump" style bearings | s. <i>:</i> |                   |
| 2     | R93-9039                                                                                                                | 93-9039                                                                                                                                        | Roller - Grooved Machined Solid<br>Aluminum     | 1           |                   |
|       | Detail Description: Machined from solid aluminum, this light weight roller uses greasable "water-pump" style bearings.: |                                                                                                                                                |                                                 |             |                   |
| Overl | haul Kits                                                                                                               |                                                                                                                                                |                                                 |             |                   |
| 10    | R107-1588                                                                                                               | 107-1588                                                                                                                                       | Overhaul Kit - Roller                           | 1           |                   |
|       | Detail Description: Includes 2 ea.: R302-5 Grease Fittings & R52-3180 Bearings:                                         |                                                                                                                                                |                                                 |             |                   |
| Othe  | r Parts Available                                                                                                       |                                                                                                                                                |                                                 |             |                   |
| 20    | R52-3180                                                                                                                | 21-6410,<br>52-3180                                                                                                                            | Bearing - Front Roller                          | 2           |                   |
| 21    | R302-5                                                                                                                  | 21-6010,<br>302-11,<br>302-37,<br>302-47,<br>302-5,<br>302-57,<br>302-58,<br>302-6,<br>31-0300,<br>32-9660,<br>60-0800,<br>62-3880,<br>92-4181 | Fitting - Grease                                | 2           |                   |