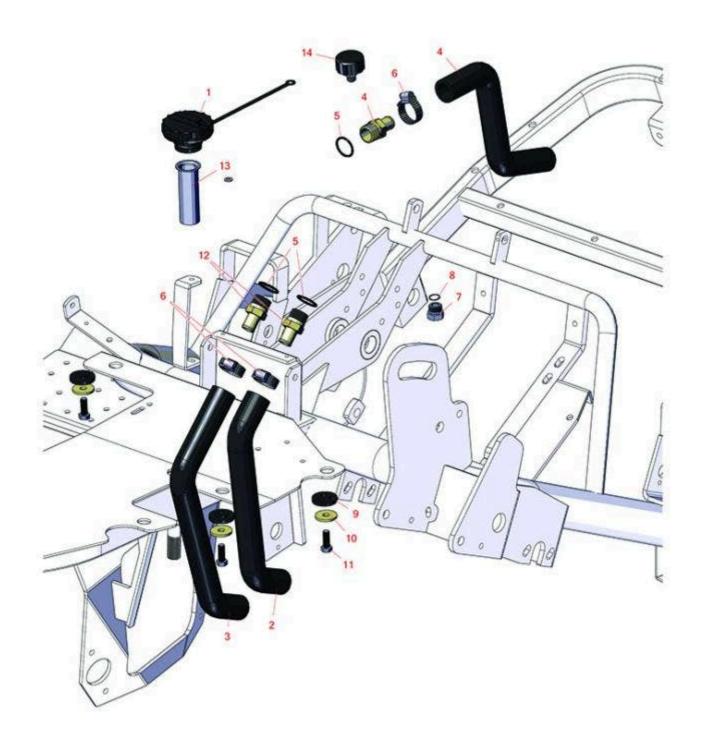

## **Replaces Toro Greensmaster 3100 Parts**

Traction Unit Hydraulic Reservoir

|    | R&R<br>Part No.                                                                                                                                                               | OEM<br>Part No.                                                                                                | Description                              | Qty<br>Req | Order<br>Quantity |  |  |  |
|----|-------------------------------------------------------------------------------------------------------------------------------------------------------------------------------|----------------------------------------------------------------------------------------------------------------|------------------------------------------|------------|-------------------|--|--|--|
| 1  | R93-7160                                                                                                                                                                      | 93-3103,<br>93-7160                                                                                            | Cap - Hyd Oil w/Tether                   | 1          |                   |  |  |  |
| 2  | R83-0910                                                                                                                                                                      | 83-0910                                                                                                        | Hose - Outside Inlet - Pump              | 2          |                   |  |  |  |
| 3  | R95-5966                                                                                                                                                                      | 95-5966                                                                                                        | Hose - Inlet - Pump - Metal Tank         | 2          |                   |  |  |  |
| 4  | R83-1430                                                                                                                                                                      | 83-1430                                                                                                        | Hose - Filter to Tank                    | 1          |                   |  |  |  |
| 4  | R95-7119                                                                                                                                                                      | 95-7119                                                                                                        | Hose - Return                            | 1          |                   |  |  |  |
| 5  | R237-177                                                                                                                                                                      | 237-177                                                                                                        | O-Ring - Str Fitting - Poly Tank         | 3          |                   |  |  |  |
| 6  | R2412-34                                                                                                                                                                      | 2412-34,<br>31-0120                                                                                            | Clamp - Hose .75-1.5                     | 3          |                   |  |  |  |
|    | Detail Description: Stainless steel hose clamp with 5/16" slotted hex head, heat treated carbon steel, plated with zinc plus trivalent chromate for long lasting protection.: |                                                                                                                |                                          |            |                   |  |  |  |
| 7  | R340-3                                                                                                                                                                        | 340-3                                                                                                          | Hydraulic Fitting - Adapter<br>Connector | 1          |                   |  |  |  |
| 8  | R237-79                                                                                                                                                                       | 237-79                                                                                                         | O-Ring                                   | 1          |                   |  |  |  |
| 9  | R240-11                                                                                                                                                                       | 240-11                                                                                                         | Bushing - Rubber - Flanged               | 3          |                   |  |  |  |
| 10 | R63-8410                                                                                                                                                                      | 53-6380,<br>63-4810,<br>63-8410                                                                                | Washer - Isolator Bushing                | 3          |                   |  |  |  |
| 11 | R323-6                                                                                                                                                                        | 01-150-0010,<br>01-178-0608,<br>20-47-AD,<br>20-47-AGD,<br>3224-2,<br>323-6,<br>49-3510,<br>908034P,<br>908332 | Bolt - Hex HD 3/8-16 x 1 GR5 YZ          | 3          |                   |  |  |  |
| 12 | R83-0870                                                                                                                                                                      | 83-0870,<br>83-0870-01                                                                                         | Hydraulic Fitting - Straight Hose        | 3          |                   |  |  |  |

## **Replaces Toro Greensmaster 3100 Parts**

Traction Unit Hydraulic Reservoir

|    | R&R<br>Part No. | OEM<br>Part No.     | Description               | Qty<br>Req | Order<br>Quantity |
|----|-----------------|---------------------|---------------------------|------------|-------------------|
| 13 | R150309         | 83-1520             | Screen - Filler - Hyd Oil | 1          |                   |
| 14 | R68-6150        | 58-9070,<br>68-6150 | Breather                  | 1          |                   |