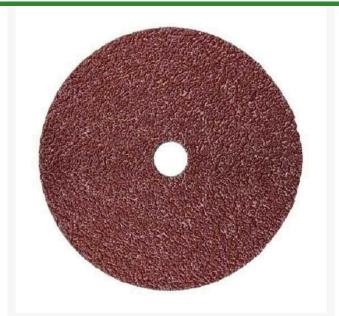

## **3M Fibre Disc - Type C 4-1/2 x 7/8 Brown** R3M77596

## **Details**

381C-Type C & 280C Type D Open Coat. Full-resin bond aluminum oxide fibre discs designed for use on portable tools with proper backup pads. Type C is closed coat and preferred in most industrial and automotive applications. Type D is open coat and used where loading occurs, such as solder, paint, plastic, etc. Type XY also incorporates a grinding aid. Package of 25.

- Full-resin aluminum oxide discs
- Use with portable tools
- Type C: closed coat & preferred in most industrial/automorive applications
- 4-1/2" x 7/8" Brown, each.