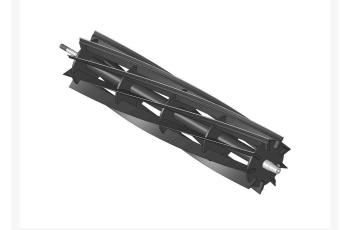

## **Reel - 9 Blade** R4-2161

#### Details

R&R Reel blades are manufactured from high carbon-boron alloy steel and then hardened to RC46-49 to match the temper of our bedknives and original equipment bedknives. All R&R Reels are cylindrically ground on bearing surfaces and then relief ground. Reels are then precision computer balanced for extended bearing and reel life. R&R Products Reels are guaranteed against defects in material and workmanship for the life of the reel under normal use.

- High Carbon-Boron Alloy Steel
- Cylindrically Ground on Bearing Surfaces
- Precision Computer Balanced