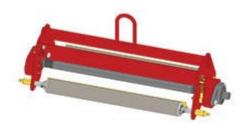

## **Replaces Toro Greensmaster 3250-D Parts**

Verti-Cut Unit - R&R Special Complete Verti-Cut Unit

## **Replaces Toro Greensmaster 3250-D Parts**

Verti-Cut Unit - R&R Special Complete Verti-Cut Unit

|       | R&R<br>Part No.                                                                                                                                         | OEM<br>Part No. | Description                                     | Qty<br>Req | Order<br>Quantity |
|-------|---------------------------------------------------------------------------------------------------------------------------------------------------------|-----------------|-------------------------------------------------|------------|-------------------|
| Comp  | olete Verti-Cut Unit                                                                                                                                    |                 |                                                 |            |                   |
| 1     | R150208                                                                                                                                                 |                 | Complete Standard Verti-Cut Unit -<br>w/Rollers | 0          |                   |
|       | Detail Description: R&R Verti-Cut unit complete with R17-1590 Verti-Cut Blades Smooth Front and Rear Rollers.:                                          |                 |                                                 |            |                   |
| Custo | om Verti-Cut Unit                                                                                                                                       |                 |                                                 |            |                   |
| 2     | R150208-SPL                                                                                                                                             |                 | Custom Verti-Cut Unit                           | 0          |                   |
|       | Detail Description: R&R Custom Cutting Unit price does not include Verti-Cut Blades. Select these options from the parts list to complete custom unit.: |                 |                                                 |            |                   |