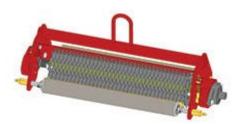

## **Replaces Toro Greensmaster 3250-D Parts**

Verti-Cut Unit - R&R Special Complete Verti-Cut Unit

## **Replaces Toro Greensmaster 3250-D Parts**

Verti-Cut Unit - R&R Special Complete Verti-Cut Unit

|       | R&R<br>Part No.                                                                                                                                         | OEM<br>Part No. | Description                                     | Qty<br>Req | Order<br>Quantity |
|-------|---------------------------------------------------------------------------------------------------------------------------------------------------------|-----------------|-------------------------------------------------|------------|-------------------|
| Comp  | olete Verti-Cut Unit                                                                                                                                    |                 |                                                 |            |                   |
| 1     | R150208                                                                                                                                                 |                 | Complete Standard Verti-Cut Unit -<br>w/Rollers | 0          |                   |
|       | Detail Description: R&R Verti-Cut unit complete with R17-1590 Verti-Cut Blades Smooth Front and Rear Rollers.:                                          |                 |                                                 |            |                   |
| Custo | om Verti-Cut Unit                                                                                                                                       |                 |                                                 |            |                   |
| 2     | R150208-SPL                                                                                                                                             |                 | Custom Verti-Cut Unit                           | 0          |                   |
|       | Detail Description: R&R Custom Cutting Unit price does not include Verti-Cut Blades. Select these options from the parts list to complete custom unit.: |                 |                                                 |            |                   |