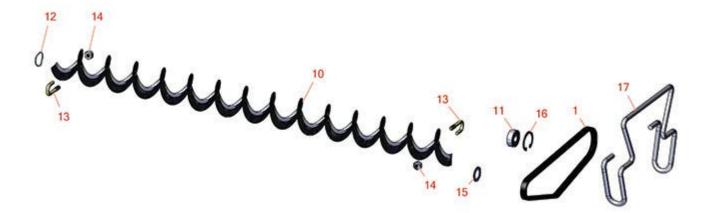

## **Replaces Toro Greensmaster TriFlex 3420 Parts**

Dethatching Unit - Model 04720 Rear Roller Brush

|       | R&R<br>Part No.   | OEM<br>Part No.                 | Description         | Qty <b>Order</b><br>Req <b>Quantity</b> |
|-------|-------------------|---------------------------------|---------------------|-----------------------------------------|
| Belts |                   |                                 |                     |                                         |
| 1     | R105-5720         | 105-5720                        | Belt - Poly V       | 1                                       |
| Othe  | r Parts Available |                                 |                     |                                         |
| 10    | R105-6792         | 104-1829,<br>105-6792           | Brush - Rear Roller | 1                                       |
| 11    | R251-259          | 251-259,<br>251-307             | Bearing - Ball      | 1                                       |
| 12    | R115-7143         | 115-7143                        | Spring - Wave       | 1                                       |
| 13    | R104-1830         | 104-1830                        | Bolt - J            | 2                                       |
| 14    | R3296-2           | 32127-10,<br>3296-2,<br>9157404 | Nut - #10 Lock      | 2                                       |
| 15    | R112-6957         | 112-6957                        | Washer - Hardened   | 2                                       |
| 16    | R104-4727         | 104-4727                        | Ring - Retaining    | 1                                       |
| 17    | R117-6706         | 117-6706                        | Clamp - Motor       | 1                                       |
|       |                   |                                 |                     |                                         |