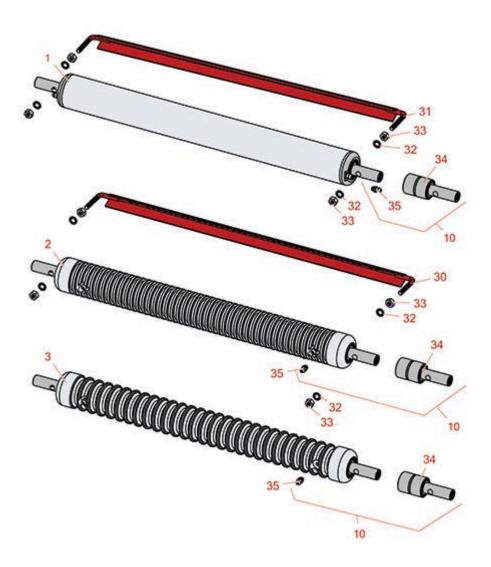

## **Replaces Toro Greensmaster 800 Parts**

Mower - Model 04048 Front Rollers

|       | R&R<br>Part No.                         | OEM<br>Part No.                        | Description                                | Qty<br>Req | Order<br>Quantity |
|-------|-----------------------------------------|----------------------------------------|--------------------------------------------|------------|-------------------|
| R&R F | Rollers                                 |                                        |                                            |            |                   |
| 1     | R98-5917                                | 98-5917                                | Roller - Smooth Tubular Steel              | 0          |                   |
|       | Detail Description                      |                                        |                                            |            |                   |
| 2     | R99-6240                                | 99-6240                                | Roller - Grooved Machined<br>Aluminum      | 0          |                   |
|       | Detail Description<br>greasable "water- | S                                      |                                            |            |                   |
| 3     | R98-7264                                | 98-7264                                | Roller - Grooved Machined<br>Aluminum      | 0          |                   |
|       | Detail Description<br>greasable "water- | S                                      |                                            |            |                   |
| Overl | haul Kits                               |                                        |                                            |            |                   |
| 10    | R107-1588                               | 107-1588                               | Overhaul Kit - Roller                      | 0          |                   |
|       | Detail Description                      |                                        |                                            |            |                   |
| Othe  | r Parts Available                       |                                        |                                            |            |                   |
| 30    | R98-5920                                | 98-5920                                | Scraper - Fits Grooved Roller 5/8<br>Space | 1          |                   |
| 30    | R99-6239                                | 99-6239                                | Scraper - Fits Grooved Roller 3/8<br>Space | 1          |                   |
| 31    | R98-7257                                | 98-7257,<br>98-7257-01                 | Scraper - Fits Solid Roller                | 1          |                   |
| 32    | R3254-8                                 | 3254-8                                 | Washer - Lock 1/4 Int Star Z               | 4          |                   |
| 33    | R3219-1                                 | 01-158-0590,<br>01-188-0428,<br>3219-1 | Nut - 1/4-28                               | 4          |                   |
| 34    | R52-3180                                | 21-6410,<br>52-3180                    | Bearing - Front Roller                     | 2          |                   |