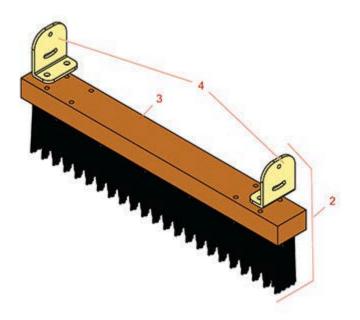

## Replaces Toro Greensmaster Flex 2120 Parts

DPA Cutting Unit - Models 04290 & 04292 Out-Front Brush - Model 04266

|                       | n R&R<br>Part No. | OEM<br>Part No. | Description                           | Qty<br>Req | Order<br>Quantity |
|-----------------------|-------------------|-----------------|---------------------------------------|------------|-------------------|
| Other Parts Available |                   |                 |                                       |            |                   |
| 2                     | R105-9602         | 105-9602        | Brush - Incl 2 Ea R150283 Brackets    | 1          |                   |
| 3                     | R391235           |                 | Brush - 18/22 in Nylon Push           | 1          |                   |
| 4                     | R150283           | 120-9630        | Bracket - Brush - Fits R&R Brush Only | 2          |                   |