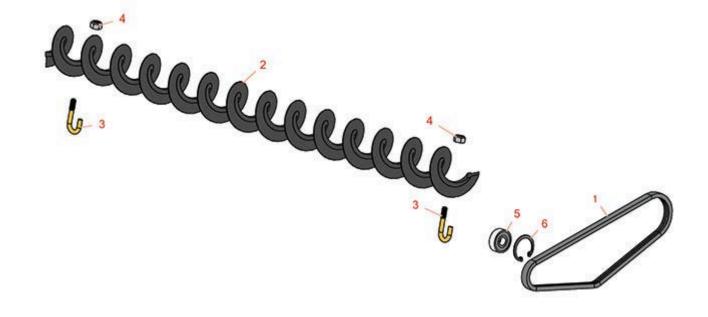

## Replaces Toro Greensmaster Flex 2120 Parts

DPA Cutting Unit - Models 04290 & 04292 Rear Roller Brush - Model 04650

|   | R&R<br>Part No. | OEM<br>Part No.                 | Description         | Qty<br>Req | Order<br>Quantity |
|---|-----------------|---------------------------------|---------------------|------------|-------------------|
| 1 | R105-5720       | 105-5720                        | Belt - Poly V       | 1          |                   |
| 2 | R105-6792       | 104-1829,<br>105-6792           | Brush - Rear Roller | 1          |                   |
| 3 | R104-1830       | 104-1830                        | Bolt - J            | 2          |                   |
| 4 | R3296-2         | 32127-10,<br>3296-2,<br>9157404 | Nut - #10 Lock      | 2          |                   |
| 5 | R251-259        | 251-259,<br>251-307             | Bearing - Ball      | 1          |                   |
| 6 | R104-4727       | 104-4727                        | Ring - Retaining    | 1          |                   |