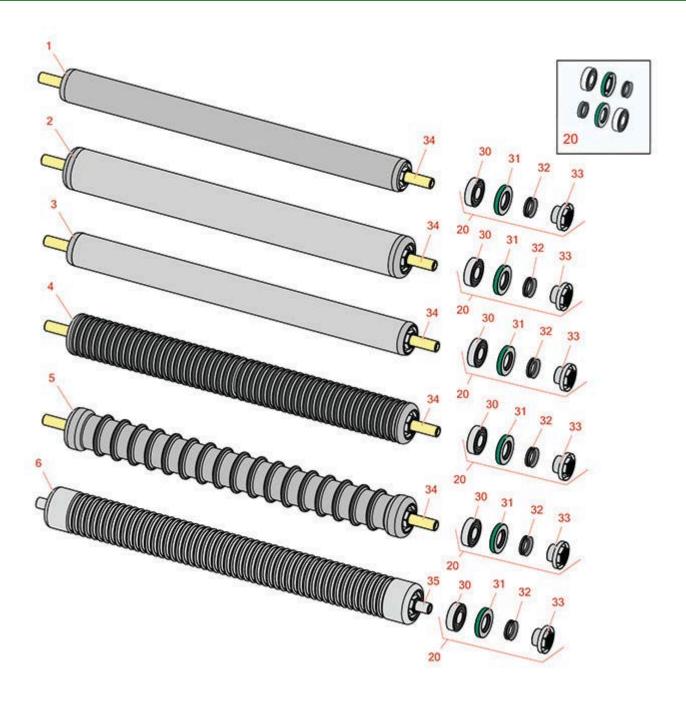

## **Replaces Toro Greensmaster Flex 2120 Parts**

DPA Cutting Unit - Models 04290 & 04292 Rollers

|       | R&R<br>Part No.                                                                                                                                                        | OEM<br>Part No.                                                           | Description                                            | Qty<br>Req | Order<br>Quantity |  |  |
|-------|------------------------------------------------------------------------------------------------------------------------------------------------------------------------|---------------------------------------------------------------------------|--------------------------------------------------------|------------|-------------------|--|--|
| R&R I | Rollers                                                                                                                                                                |                                                                           |                                                        |            |                   |  |  |
| 1     | R115-7356                                                                                                                                                              | 115-7356                                                                  | Roller - Smooth Tubular<br>Aluminum - 2 in Dia         | 1          |                   |  |  |
|       | Tech Note: Constru<br>shaft and ball bear                                                                                                                              | ough                                                                      |                                                        |            |                   |  |  |
| 2     | R115-7388                                                                                                                                                              | 115-7388                                                                  | Roller - Smooth Tubular Steel<br>2-1/2 in Dia          | 1          |                   |  |  |
|       | Tech Note: Construbearings.:                                                                                                                                           | //                                                                        |                                                        |            |                   |  |  |
| 3     | R140-5560                                                                                                                                                              | 105-5776,<br>106-6945,<br>107-3509,<br>119-4093,<br>120-9595,<br>140-5560 | Roller - Smooth 2 in Steel Rear                        | 1          |                   |  |  |
| 4     | R115-7360                                                                                                                                                              | 115-7360                                                                  | Roller - Narrow Grooved<br>Machined Aluminum - 2 1/2   | 1          |                   |  |  |
|       | Tech Note: Constructed with a through shaft, this aluminum roller is machined with narrow grooves and uses ball bearings.:                                             |                                                                           |                                                        |            |                   |  |  |
| 5     | R115-7386                                                                                                                                                              | 115-7386                                                                  | Roller - Wide Grooved Machined<br>Aluminum - 2-1/2 Dia | 1          |                   |  |  |
|       | Tech Note: Constructed with a through shaft, this aluminum roller is machined with 1-1/8" wide grooves for the least amount of ground contact and uses ball bearings.: |                                                                           |                                                        |            |                   |  |  |
| 6     | R121-4675                                                                                                                                                              | 121-4675                                                                  | Roller - Extended Machined<br>Grooved                  | 1          |                   |  |  |
| Overl | haul Kit                                                                                                                                                               |                                                                           |                                                        |            |                   |  |  |
| 20    | R107-1594                                                                                                                                                              | 107-1594                                                                  | Overhaul Kit - Roller                                  | 1          |                   |  |  |
|       | Tech Note: Includes 2 ea.: R106-6941 Seals, R106-6942 V-Rings & R251-347 Bearings:                                                                                     |                                                                           |                                                        |            |                   |  |  |
| Othe  | r Parts Available                                                                                                                                                      |                                                                           |                                                        |            |                   |  |  |

## **Replaces Toro Greensmaster Flex 2120 Parts**

DPA Cutting Unit - Models 04290 & 04292 Rollers

| ltem <b>R&amp;R</b><br>No <b>Part No.</b> | OEM<br>Part No.       | Description                  | Qty<br>Req | Order<br>Quantity |
|-------------------------------------------|-----------------------|------------------------------|------------|-------------------|
| 30 <b>R251-347</b>                        | 251-347,<br>72-5690   | Bearing - Ball               | 2          |                   |
| 31 <b>R106-6941</b>                       | 106-6941              | Seal - Double Lip            | 2          |                   |
| 32 <b>R106-6942</b>                       | 106-6942              | V-Ring - Roller              | 2          |                   |
| 33 <b>R108-3151</b>                       | 106-6939,<br>108-3151 | Locknut - Roller - Stainless | 2          |                   |
| 34 <b>R119-4090</b>                       | 119-4090              | Shaft - Roller - Hardened    | 1          |                   |
| 35 <b>R120-5404</b>                       | 120-5404              | Shaft- Roller                | 1          |                   |