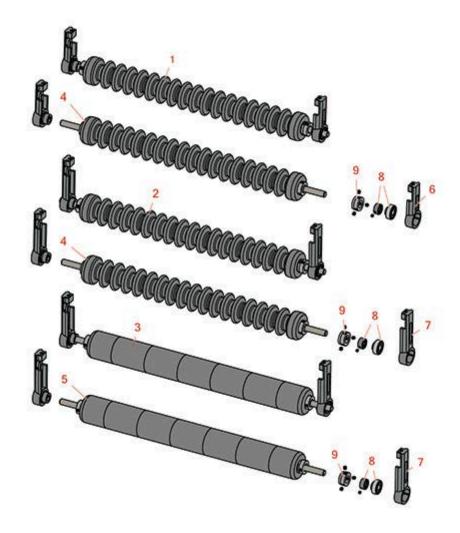

## **Replaces Toro Reelmaster 216 Parts**

Cutting Unit Minuteman Roller System OEM

Qty Order No Part No. Part No. Description Req Quantity **Complete Minuteman Roller Systems** 0 RMT2001 Minuteman Front Grooved Roller System Tech Note: Complete roller systems include roller and two brackets with bearings.: 0 2 RMT2002 Minuteman Rear Grooved Roller System Tech Note: Complete roller systems include roller and two brackets with bearings.: RMT2003 0 3 Minuteman Rear Smooth Roller System Tech Note: Complete roller systems include roller and two brackets with bearings.: **Minuteman Rollers Only** RM524 Minuteman Grooved Roller Only 0 4 Tech Note: Use with Minuteman Roller Bracket System Only: 5 RM525 Minuteman Smooth Roller Only 0 Tech Note: Use with Minuteman Roller Bracket System Only: Other Parts Available Bracket - Front RH/LH 2 **RT221 RT231** Bracket - Rear RH/LH 2 7 Bearing w/Locking Collar 2 **RMMB157** 8 End Hub - 7/8 ID 2 9 RMM3