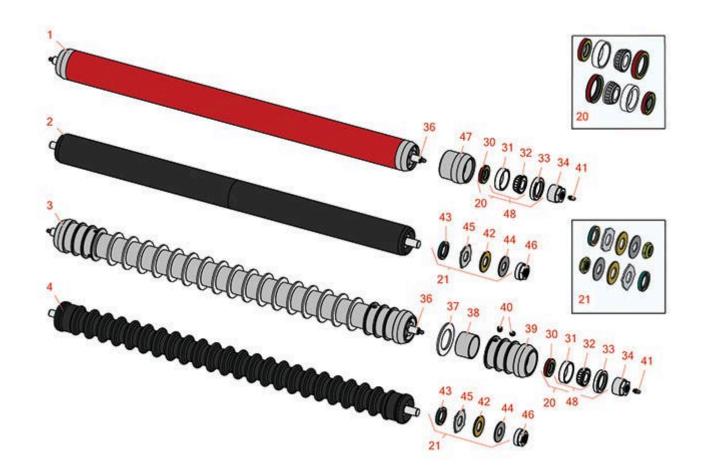

32in Cutting Unit - Models 03212 & 03238 Rollers

32in Cutting Unit - Models 03212 & 03238 Rollers

|       | R&R<br>Part No.                                                                                                                                                                                                                                        | OEM<br>Part No.     | Description                           | Qty<br>Req | Order<br>Quantity |  |  |
|-------|--------------------------------------------------------------------------------------------------------------------------------------------------------------------------------------------------------------------------------------------------------|---------------------|---------------------------------------|------------|-------------------|--|--|
| R&R I | Rollers to fit 32" U                                                                                                                                                                                                                                   | Inits               |                                       |            |                   |  |  |
| 1     | R94-4982                                                                                                                                                                                                                                               | 94-4982             | Roller - Smooth Tubular Steel         | 1          |                   |  |  |
|       | Detail Description: Constructed with a through shaft, this heavy duty roller uses greasable<br>tapered bearings for extended life.:                                                                                                                    |                     |                                       |            |                   |  |  |
| 2     | R1504401                                                                                                                                                                                                                                               |                     | Roller - Smooth UHMW<br>Polyethylene  | 1          |                   |  |  |
|       | Detail Description: Machined from solid UHMW, this low maintenance roller uses a 1" solid stainless steel shaft and requires no grease. UHMW material prevents build-up of debris.:                                                                    |                     |                                       |            |                   |  |  |
| 3     | R150720                                                                                                                                                                                                                                                | 94-4993             | Roller - Grooved Repairable Stee      | el 1       |                   |  |  |
|       | Detail Description: Constructed with a through shaft and greasable tapered bearings for<br>extended life. This roller can be repaired by unscrewing the ends and replacing the series of<br>washers and spacers.:                                      |                     |                                       |            |                   |  |  |
| 4     | R1504352                                                                                                                                                                                                                                               |                     | Roller - Grooved UHMW<br>Polyethylene | 1          |                   |  |  |
|       | Detail Description: Machined from solid UHMW, this low maintenance roller rotates around a 1"<br>solid stainless steel shaft and requires no bearings or grease. Patented groove design and<br>smooth UHMW material prevents build-up of debris.:      |                     |                                       |            |                   |  |  |
| Overl | haul Kits                                                                                                                                                                                                                                              |                     |                                       |            |                   |  |  |
| 20    | R106-9607                                                                                                                                                                                                                                              | 106-9607            | Overhaul Kit - Roller                 | 1          |                   |  |  |
|       | Detail Description: Includes 2 ea: R253-146 Seals, R253-152 Seals, R254-78 Bearings, R254-79<br>Bearing Cups, R302-5 Zerks & R71-3590 Nuts:                                                                                                            |                     |                                       |            |                   |  |  |
| 21    | R101399                                                                                                                                                                                                                                                |                     | Overhaul Kit - UHMW 2 Pc Roller       | 1          |                   |  |  |
|       | Detail Description: Fits all R&R 2-1/2" - 3-1/2" Dia. Black UHMW Plastic Rollers that do not use<br>ball bearings Includes 2 ea.: R1503230 Star Washers, R1503470 Seals, R150333 Thrust<br>Washers, R3296-15 Locknuts, R1503471 Bronze Thrust Washers: |                     |                                       |            |                   |  |  |
| Othe  | r Parts Available                                                                                                                                                                                                                                      |                     |                                       |            |                   |  |  |
| 30    | R253-152                                                                                                                                                                                                                                               | 253-116,<br>253-152 | Seal - Inner Roller                   | 2          |                   |  |  |
|       |                                                                                                                                                                                                                                                        |                     |                                       |            |                   |  |  |

32in Cutting Unit - Models 03212 & 03238 Rollers

|    | R&R<br>Part No. | OEM<br>Part No.                                                                         | Description   | Qty <b>Order</b><br>Req <b>Quantity</b> |
|----|-----------------|-----------------------------------------------------------------------------------------|---------------|-----------------------------------------|
| 31 | R254-79         | 01-103-0060,<br>01-103-0130,<br>1-633584,<br>252-106,<br>254-79,<br>32-7800,<br>32-9590 | Cup - Bearing | 2                                       |

Detail Description: Use R254-79M installation mandrel to properly install race.:

| 32 <b>R254-78</b>  | 01-102-0060,<br>01-102-0130,<br>1-633585,<br>254-78,<br>32-7790,<br>32-9580,<br>93-4813 | Tapered Bearing Cone               | 2  |
|--------------------|-----------------------------------------------------------------------------------------|------------------------------------|----|
| 33 <b>R253-146</b> | 105-0150,<br>253-143,<br>253-146,<br>253-153                                            | Seal                               | 2  |
| 34 <b>R71-3590</b> | 61-0370,<br>71-3590                                                                     | Nut - Adjusting Roller             | 2  |
| 36 <b>R94-4983</b> | 94-4983                                                                                 | Shaft - Roller                     | 1  |
| 37 <b>R150672</b>  |                                                                                         | Washer - 2-3/4 Roller              | 17 |
| 38 <b>R150671</b>  |                                                                                         | Spacer - 2 3/4 / 3 Rollers 13/16 L | 0  |
| 38 <b>R150676</b>  |                                                                                         | Spacer - 2-3/4 Dia x 1-1/4 L       | 18 |
| 39 <b>R150689</b>  |                                                                                         | Roller End - Threaded              | 2  |
| 40 <b>R150691</b>  | 150691                                                                                  | Screw - Set Nyloc 3/8-16 x 3/8     | 4  |
|                    |                                                                                         |                                    |    |

32in Cutting Unit - Models 03212 & 03238 Rollers

|    | R&R<br>Part No.                                                                      | OEM<br>Part No.                                                                                                                                | Description                   | Qty<br>Req | Order<br>Quantity |
|----|--------------------------------------------------------------------------------------|------------------------------------------------------------------------------------------------------------------------------------------------|-------------------------------|------------|-------------------|
| 41 | R302-5                                                                               | 21-6010,<br>302-11,<br>302-37,<br>302-47,<br>302-5,<br>302-57,<br>302-58,<br>302-6,<br>31-0300,<br>32-9660,<br>60-0800,<br>62-3880,<br>92-4181 | Fitting - Grease              | 2          |                   |
| 42 | R1503471                                                                             |                                                                                                                                                | Washer - Thrust SAE660 Bronze | 2          |                   |
| 43 | R1503470                                                                             |                                                                                                                                                | Seal - Inner Wiper            | 2          |                   |
| 44 | R150333                                                                              |                                                                                                                                                | Washer - Flat Keyed Outer SS  | 2          |                   |
| 45 | R1503230                                                                             |                                                                                                                                                | Washer - Thrust Outer Keyed   | 2          |                   |
| 46 | R150368                                                                              |                                                                                                                                                | Nut - Adjusting               | 2          |                   |
| 47 | R61-0380                                                                             | 61-0380                                                                                                                                        | Roller End - Cap Solid        | 2          |                   |
| 48 | R500534                                                                              | 1-633585                                                                                                                                       | Bearing - with Cup            | 2          |                   |
|    | Detail Description: Kit includes: 1 ea R254-78- Rearing Cone & R254-79 Rearing Cone: |                                                                                                                                                |                               |            |                   |

Detail Description: Kit includes: 1 ea R254-78- Bearing Cone & R254-79 Bearing Cone: