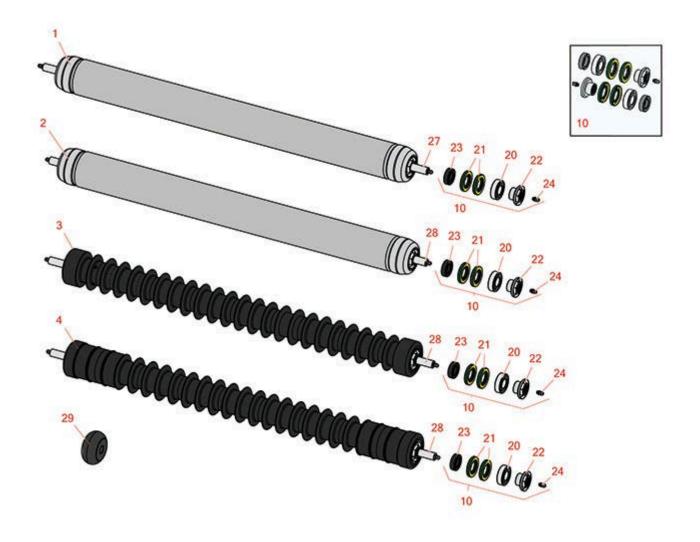

## **Replaces Toro Reelmaster 3100-D Parts**

32in DPA Cutting Unit - Model 03182 Rollers

|       | R&R                                                                                                                                                                                                                                                                                                                                                                                                                            | OEM      |                                                                   | Qty | Order    |  |  |
|-------|--------------------------------------------------------------------------------------------------------------------------------------------------------------------------------------------------------------------------------------------------------------------------------------------------------------------------------------------------------------------------------------------------------------------------------|----------|-------------------------------------------------------------------|-----|----------|--|--|
| No    | Part No.                                                                                                                                                                                                                                                                                                                                                                                                                       | Part No. | Description                                                       | Req | Quantity |  |  |
| 1     | R112-8961                                                                                                                                                                                                                                                                                                                                                                                                                      | 112-8961 | Roller - Smooth Rear Steel - Long<br>- 32" Units                  | 0   |          |  |  |
|       | Detail Description: Constructed with a through shaft, this heavy-duty roller uses greasable ball bearings.:                                                                                                                                                                                                                                                                                                                    |          |                                                                   |     |          |  |  |
| 2     | R114-9384                                                                                                                                                                                                                                                                                                                                                                                                                      | 114-9384 | Roller - Smooth Front Steel - 32"<br>Units                        | 0   |          |  |  |
|       | Detail Description: Constructed with a through shaft, this heavy-duty roller uses greasable ball bearings.:                                                                                                                                                                                                                                                                                                                    |          |                                                                   |     |          |  |  |
| 3     | R1503985                                                                                                                                                                                                                                                                                                                                                                                                                       | 117-0990 | Roller - Fusion Grooved UHMW<br>Polyethylene - 32" Units          | 0   |          |  |  |
|       | Tech Note: 3" Dia.:                                                                                                                                                                                                                                                                                                                                                                                                            |          |                                                                   |     |          |  |  |
|       | Detail Description: Fusion Rollers combine the best features of our UHMW plastic rollers with a heavy-duty internal bearing system. Machined from solid UHMW plastic that prevents build-up of debris. This roller has a patented deep groove design and turns on precision stainless ball bearings and double seals for added life.:                                                                                          |          |                                                                   |     |          |  |  |
| 4     | R1503986                                                                                                                                                                                                                                                                                                                                                                                                                       | 119-0640 | Roller - Fusion Grooved UHMW<br>Polyethylene Shoulder - 32" Units | 0   |          |  |  |
|       | Tech Note: 3" Dia.:                                                                                                                                                                                                                                                                                                                                                                                                            |          |                                                                   |     |          |  |  |
|       | Detail Description: Fusion Rollers combine the best features of our UHMW plastic rollers with a heavy duty internal bearing system. Machined from solid UHMW plastic that prevents build-up of debris. This roller has a patented deep groove design in the center along with shallow grroves on each end to reduce marking in wet conditions and turns on precision stainless ball bearings and double seals for added life.: |          |                                                                   |     |          |  |  |
| )verl | haul Kits                                                                                                                                                                                                                                                                                                                                                                                                                      |          |                                                                   |     |          |  |  |
| 10    | R114-5430                                                                                                                                                                                                                                                                                                                                                                                                                      | 114-5430 | Overhaul Kit - Roller                                             | 0   |          |  |  |

## **Replaces Toro Reelmaster 3100-D Parts** *32in DPA Cutting Unit - Model 03182*

Rollers

|    | R&R<br>Part No. | OEM<br>Part No.                                                                                                                                | Description                     | Qty<br>Req | Order<br>Quantity |
|----|-----------------|------------------------------------------------------------------------------------------------------------------------------------------------|---------------------------------|------------|-------------------|
| 20 | R112-5290       | 112-5290,<br>251346,<br>251-346,<br>72-5430                                                                                                    | Bearing - Stainless             | 2          |                   |
| 21 | R112-7494       | 112-7494                                                                                                                                       | Seal                            | 4          |                   |
| 22 | R114-3745       | 106-6939,<br>108-3151,<br>114-3745,<br>114-5411                                                                                                | Locknut - Bearing - Stainless   | 2          |                   |
| 23 | R114-3717       | 114-3717                                                                                                                                       | Seal                            | 2          |                   |
| 24 | R302-5          | 21-6010,<br>302-11,<br>302-37,<br>302-47,<br>302-5,<br>302-57,<br>302-58,<br>302-6,<br>31-0300,<br>32-9660,<br>60-0800,<br>62-3880,<br>92-4181 | Fitting - Grease                | 2          |                   |
| 27 | R117-0987       | 117-0987                                                                                                                                       | Shaft - Front Roller            | 1          |                   |
| 28 | R112-8964       | 112-8964                                                                                                                                       | Shaft - Long Solid Roller F & R | 1          |                   |
| 29 | R119-4276       | 119-4276                                                                                                                                       | Roller - Tipper                 | 2          |                   |