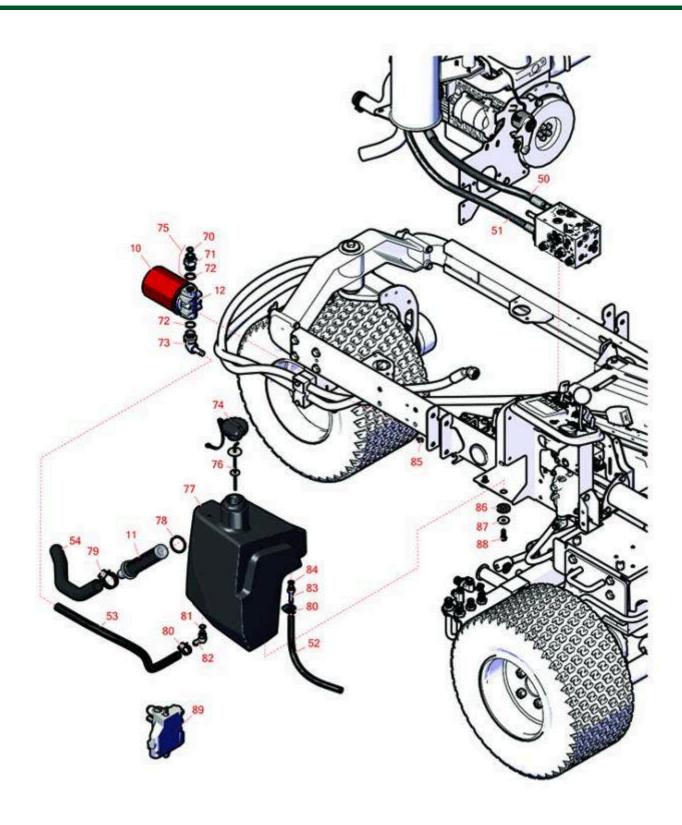

Traction Unit - Model 03171 Hydraulic Tank

Traction Unit - Model 03171 Hydraulic Tank

|        | R&R<br>Part No. | OEM<br>Part No.                                                                                                                        | Description                      | Qty<br>Req | Order<br>Quantity |  |  |  |
|--------|-----------------|----------------------------------------------------------------------------------------------------------------------------------------|----------------------------------|------------|-------------------|--|--|--|
| Filter | Filters         |                                                                                                                                        |                                  |            |                   |  |  |  |
| 10     | R86-3010        | 23-9740,<br>239470,<br>28-1370,<br>281370,<br>353-387,<br>353-387,<br>54-0110,<br>540110,<br>76-6490,<br>86-3010,<br>863010,<br>Dec-70 | Baldwin Hydraulic Oil Filter     | 1          |                   |  |  |  |
| 10     | RRF10611        | 01-317-0240,<br>23-9740,<br>54-0110                                                                                                    | SilverGuard Hydraulic Oil Filter | 1          |                   |  |  |  |
| 10     | RRF10610        | 28-1370,<br>353-387,<br>353387,<br>54-0110,<br>76-6490,<br>86-3010                                                                     | SilverGuard Oil Filter           | 1          |                   |  |  |  |
| 11     | R104-7546       | 104-7546,<br>104-7546`                                                                                                                 | Strainer - Tank                  | 1          |                   |  |  |  |
| 12     | R150924         |                                                                                                                                        | Filter Head Assy                 | 1          |                   |  |  |  |
| 12     | R92-5821        | 86-3000,<br>92-5821                                                                                                                    | Filter - Head                    | 1          |                   |  |  |  |
| Hose   | s               |                                                                                                                                        |                                  |            |                   |  |  |  |
| 50     | R95-8829        | 95-8829                                                                                                                                | Hydraulic Hose Assy              | 1          |                   |  |  |  |
| 51     | R106-4197       | 106-4197                                                                                                                               | Hydraulic Hose Assy              | 1          |                   |  |  |  |
| 52     | R104-4846       | 104-4846                                                                                                                               | Hose                             | 1          |                   |  |  |  |
| 53     | R99-3501        | 99-3501                                                                                                                                | Hose                             | 1          |                   |  |  |  |
| 54     | R104-4845       | 104-4845                                                                                                                               | Hose - Suction                   | 1          |                   |  |  |  |

Traction Unit - Model 03171 Hydraulic Tank

|      | R&R<br>Part No.                                                                                                                                                               | OEM<br>Part No.                                         | Description                        | Qty<br>Req | Order<br>Quantity |  |  |  |
|------|-------------------------------------------------------------------------------------------------------------------------------------------------------------------------------|---------------------------------------------------------|------------------------------------|------------|-------------------|--|--|--|
| Othe | r Parts Available                                                                                                                                                             |                                                         |                                    |            |                   |  |  |  |
| 70   | R237-65                                                                                                                                                                       | 237-65,<br>237.65                                       | O-Ring                             | 1          |                   |  |  |  |
| 71   | R340-8                                                                                                                                                                        | 340-8                                                   | Adapter                            | 1          |                   |  |  |  |
| 72   | R237-81                                                                                                                                                                       | 237-81,<br>237.81,<br>327-81                            | O-Ring                             | 2          |                   |  |  |  |
| 73   | R95-8814                                                                                                                                                                      | 95-8814                                                 | Fitting - Barbed 90 Deg            | 1          |                   |  |  |  |
| 74   | R93-7160                                                                                                                                                                      | 93-3103,<br>93-7160                                     | Cap - Hyd Oil w/Tether             | 1          |                   |  |  |  |
| 75   | R100-4240                                                                                                                                                                     | 100-4240                                                | No 8 Orfs Male x No 12 Orb<br>Male | 1          |                   |  |  |  |
| 76   | R75-3710                                                                                                                                                                      | 75-3710                                                 | Dipstick - Hyd Oil                 | 1          |                   |  |  |  |
| 76   | R119-6968                                                                                                                                                                     | 119-6968                                                | Dipstick- Oil                      | 1          |                   |  |  |  |
| 77   | R104-4840                                                                                                                                                                     | 104-4840                                                | Tank - Hyd                         | 1          |                   |  |  |  |
| 78   | R340-136                                                                                                                                                                      | 340-136                                                 | O-Ring                             | 1          |                   |  |  |  |
| 79   | R2412-34                                                                                                                                                                      | 2412-34,<br>31-0120                                     | Clamp - Hose .75-1.5               | 1          |                   |  |  |  |
|      | Detail Description: Stainless steel hose clamp with 5/16" slotted hex head, heat treated carbon steel, plated with zinc plus trivalent chromate for long lasting protection.: |                                                         |                                    |            |                   |  |  |  |
| 80   | R2412-36                                                                                                                                                                      | 2210-87,<br>2412-36,<br>31-9140,<br>93-5818,<br>99-0772 | Clamp - Hose 1/2                   | 3          |                   |  |  |  |
| 81   | R237-79                                                                                                                                                                       | 237-79                                                  | O-Ring                             | 1          |                   |  |  |  |
| 82   | R354-126                                                                                                                                                                      | 354-126                                                 | Hydraulic Fitting - 45 Deg         | 1          |                   |  |  |  |
| 83   | R353-979                                                                                                                                                                      | 353-979                                                 | Fitting - Straight                 | 1          |                   |  |  |  |

Traction Unit - Model 03171 Hydraulic Tank

|    | R&R<br>Part No. | OEM<br>Part No.                 | Description                            | Qty<br>Req | Order<br>Quantity |
|----|-----------------|---------------------------------|----------------------------------------|------------|-------------------|
| 84 | R237-42         | 237-42,<br>31-4160              | O-Ring                                 | 1          |                   |
| 85 | R3234-13        | 3234-13,<br>960151P             | Bolt - Flanged Hex 1/4-20              | 2          |                   |
| 86 | R240-11         | 240-11                          | Bushing - Rubber - Flanged             | 4          |                   |
| 87 | R63-8410        | 53-6380,<br>63-4810,<br>63-8410 | Washer - Isolator Bushing              | 4          |                   |
| 88 | R3234-11        | 3234-11                         | Bolt - Hex Washer HD                   | 4          |                   |
| 89 | R95-8689        | 95-8689                         | Valve Assy - Control - Single<br>Spool | 1          |                   |