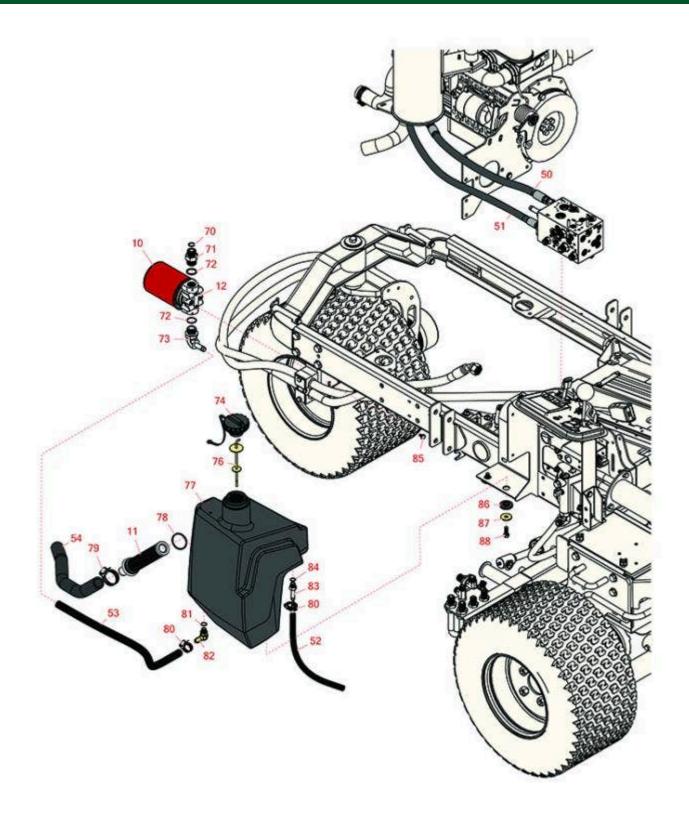

Traction Unit - Model 03207 Hydraulic Tank

|                       | R&R<br>Part No.                                                                                                                                                               | OEM<br>Part No.                                         | Description                | Qty<br>Req | Order<br>Quantity |  |  |  |  |
|-----------------------|-------------------------------------------------------------------------------------------------------------------------------------------------------------------------------|---------------------------------------------------------|----------------------------|------------|-------------------|--|--|--|--|
| Other Parts Available |                                                                                                                                                                               |                                                         |                            |            |                   |  |  |  |  |
| 70                    | R237-65                                                                                                                                                                       | 237-65,<br>237.65                                       | O-Ring                     | 1          |                   |  |  |  |  |
| 71                    | R340-8                                                                                                                                                                        | 340-8                                                   | Adapter                    | 1          |                   |  |  |  |  |
| 72                    | R237-81                                                                                                                                                                       | 237-81,<br>237.81,<br>327-81                            | O-Ring                     | 2          |                   |  |  |  |  |
| 73                    | R95-8814                                                                                                                                                                      | 95-8814                                                 | Fitting - Barbed 90 Deg    | 1          |                   |  |  |  |  |
| 74                    | R93-7160                                                                                                                                                                      | 93-3103,<br>93-7160                                     | Cap - Hyd Oil w/Tether     | 1          |                   |  |  |  |  |
| 76                    | R75-3710                                                                                                                                                                      | 75-3710                                                 | Dipstick - Hyd Oil         | 1          |                   |  |  |  |  |
| 77                    | R104-4840                                                                                                                                                                     | 104-4840                                                | Tank - Hyd                 | 1          |                   |  |  |  |  |
| 78                    | R340-136                                                                                                                                                                      | 340-136                                                 | O-Ring                     | 1          |                   |  |  |  |  |
| 79                    | R2412-34                                                                                                                                                                      | 2412-34,<br>31-0120                                     | Clamp - Hose .75-1.5       | 1          |                   |  |  |  |  |
|                       | Detail Description: Stainless steel hose clamp with 5/16" slotted hex head, heat treated carbon steel, plated with zinc plus trivalent chromate for long lasting protection.: |                                                         |                            |            |                   |  |  |  |  |
| 80                    | R2412-36                                                                                                                                                                      | 2210-87,<br>2412-36,<br>31-9140,<br>93-5818,<br>99-0772 | Clamp - Hose 1/2           | 3          |                   |  |  |  |  |
| 81                    | R237-79                                                                                                                                                                       | 237-79                                                  | O-Ring                     | 1          |                   |  |  |  |  |
| 82                    | R354-126                                                                                                                                                                      | 354-126                                                 | Hydraulic Fitting - 45 Deg | 1          |                   |  |  |  |  |
| 83                    | R353-979                                                                                                                                                                      | 353-979                                                 | Fitting - Straight         | 1          |                   |  |  |  |  |
| 84                    | R237-42                                                                                                                                                                       | 237-42,<br>31-4160                                      | O-Ring                     | 1          |                   |  |  |  |  |

Traction Unit - Model 03207 Hydraulic Tank

|    | R&R<br>Part No. | OEM<br>Part No.                 | Description                | Qty<br>Req | Order<br>Quantity |
|----|-----------------|---------------------------------|----------------------------|------------|-------------------|
| 85 | R3234-13        | 3234-13,<br>960151P             | Bolt - Flanged Hex 1/4-20  | 2          |                   |
| 86 | R240-11         | 240-11                          | Bushing - Rubber - Flanged | 4          |                   |
| 87 | R63-8410        | 53-6380,<br>63-4810,<br>63-8410 | Washer - Isolator Bushing  | 4          |                   |
| 88 | R3234-11        | 3234-11                         | Bolt - Hex Washer HD       | 4          |                   |