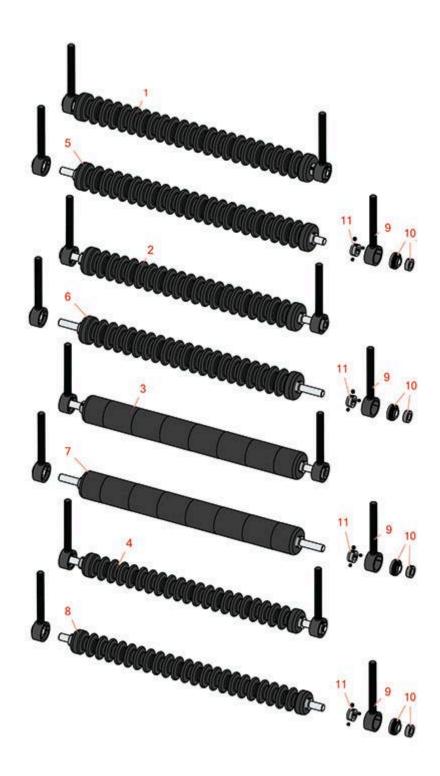

## **Replaces Toro Reelmaster 3500-D Parts**

Cutting Unit
Minuteman Roller System

|                                   | R&R<br>Part No.                                                    | OEM<br>Part No. | Description                                                    | Qty<br>Req | Order<br>Quantity |
|-----------------------------------|--------------------------------------------------------------------|-----------------|----------------------------------------------------------------|------------|-------------------|
| Complete Minuteman Roller Systems |                                                                    |                 |                                                                |            |                   |
| 1                                 | RMT5001                                                            |                 | Minuteman Front Grooved Roller System                          | 0          |                   |
|                                   | Detail Descripti                                                   | ion: Complete   | roller systems include roller and two brackets with bearings.: |            |                   |
| 2                                 | RMT5002                                                            |                 | Minuteman Rear Grooved Roller System                           | 0          |                   |
|                                   | Detail Descripti                                                   | ion: Complete   | roller systems include roller and two brackets with bearings.: |            |                   |
| 3                                 | RMT5003                                                            |                 | Minuteman Rear Smooth Roller System                            | 0          |                   |
|                                   | Detail Descripti                                                   | ion: Complete   | roller systems include roller and two brackets with bearings.: |            |                   |
| 4                                 | RMT5008                                                            |                 | Minuteman Front Grooved Roller System                          | 0          |                   |
|                                   | Detail Descripti                                                   | ion: Complete   | roller systems include roller and two brackets with bearings.: |            |                   |
| Minu                              | teman Rollers                                                      | Only            |                                                                |            |                   |
| 5                                 | RM531                                                              |                 | Minuteman Grooved Roller Only                                  | 0          |                   |
|                                   | Detail Descripti                                                   | ion: Use with I | Minuteman Roller Bracket System Only:                          |            |                   |
| 6                                 | RM532                                                              |                 | Minuteman Grooved Roller Only                                  | 0          |                   |
|                                   | Detail Description: Use with Minuteman Roller Bracket System Only: |                 |                                                                |            |                   |
| 7                                 | RM533                                                              |                 | Minuteman Smooth Roller Only                                   | 0          |                   |
|                                   | Detail Description: Use with Minuteman Roller Bracket System Only: |                 |                                                                |            |                   |
| 8                                 | RM530                                                              |                 | Minuteman Grooved Roller Only                                  | 0          |                   |
|                                   | Detail Description: Use with Minuteman Roller Bracket System Only: |                 |                                                                |            |                   |
| Othe                              | r Parts Availab                                                    | le              |                                                                |            |                   |
| 9                                 | RT521                                                              |                 | Bracket - Front/Rear RH/LH                                     | 0          |                   |
| 10                                | RMMB204                                                            |                 | Bearing w/Locking Collar                                       | 0          |                   |
| 11                                | RMM3                                                               |                 | End Hub - 7/8 ID                                               | 0          |                   |
|                                   |                                                                    |                 |                                                                |            |                   |