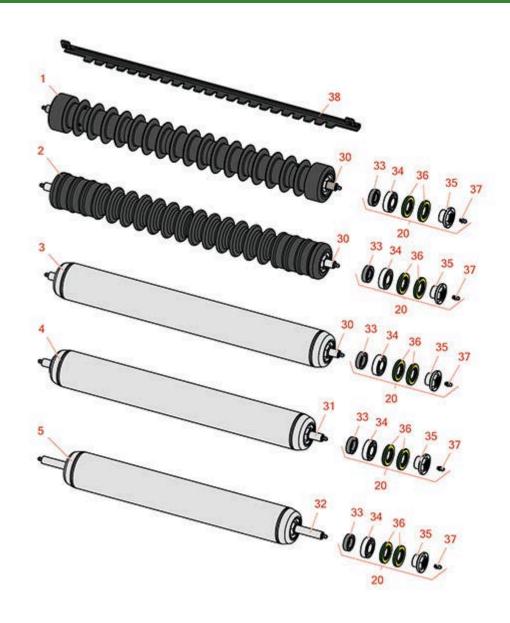

Cutting Unit with 7" Reels - Models 03636, 03637, 03638, 03639, 03641 & 03643 Rollers

|       | R&R<br>Part No.                                                                                                                                                                                                                                                                                 | OEM<br>Part No.                    | Description                                          | Qty<br>Reg | Ordeı<br>Quantity |  |
|-------|-------------------------------------------------------------------------------------------------------------------------------------------------------------------------------------------------------------------------------------------------------------------------------------------------|------------------------------------|------------------------------------------------------|------------|-------------------|--|
|       | Front Rollers                                                                                                                                                                                                                                                                                   |                                    |                                                      |            |                   |  |
| 1     | R1503911                                                                                                                                                                                                                                                                                        | 110-4050,<br>114-5400,<br>114-5421 | Roller - Fusion Grooved UHN<br>Polyethylene          | MW 1       |                   |  |
|       | Tech Note: Fusion Rollers combine the best features of our UHMW plastic rollers with a heavy-<br>duty internal bearing system. Machined from solid UHMW plastic that prevents build-up of<br>debris. This roller has a patented deep groove design and <click for="" more="" part#="">:</click> |                                    |                                                      |            |                   |  |
| 2     | R1503915                                                                                                                                                                                                                                                                                        | 110-9608,<br>114-5421              | Roller - Fusion Grooved UHN<br>Polyethylene Shoulder | MW 1       |                   |  |
|       | Tech Note: Fusion Rollers combine the best features of our UHMW plastic rollers with a heavy duty internal bearing system. Machined from solid UHMW plastic that prevents build-up of debris. This roller has a patented deep groove design in t <click for="" more="" part#="">:</click>       |                                    |                                                      |            |                   |  |
| 3     | R114-5412                                                                                                                                                                                                                                                                                       | 114-5412                           | Roller - Smooth Tubular Stee                         | el 1       |                   |  |
|       | Tech Note: Constructed with a through shaft, this heavy-duty roller uses greasable stainless bo<br>bearings. (2008 & Up):                                                                                                                                                                       |                                    |                                                      |            |                   |  |
| 4     | R114-5415                                                                                                                                                                                                                                                                                       | 114-5415                           | Roller - Smooth Tubular Stee                         | el 1       |                   |  |
|       | Tech Note: Constructed with a through shaft, this heavy duty roller uses greasable stainless ball bearings. (2008 & Up):                                                                                                                                                                        |                                    |                                                      |            |                   |  |
| 5     | R114-5417                                                                                                                                                                                                                                                                                       | 114-5417                           | Roller - Smooth Solid Steel                          | 1          |                   |  |
|       | Tech Note: Constructed with a through shaft, this heavy-duty roller uses greasable stainless bai<br>bearings. (2008 & Up):                                                                                                                                                                      |                                    |                                                      |            |                   |  |
| Overl | haul Kits                                                                                                                                                                                                                                                                                       |                                    |                                                      |            |                   |  |
| 20    | R114-5430                                                                                                                                                                                                                                                                                       | 114-5430                           | Overhaul Kit - Roller                                | 0          |                   |  |
|       | Tech Note: Includes 4 ea.: R112-7494 Seals; 2 ea.: R302-5 Grease Zerks, R114-3717 Seals,<br>R112-5290 Bearings & R114-3745 Locknuts:                                                                                                                                                            |                                    |                                                      |            |                   |  |
| Othe  | r Parts Available                                                                                                                                                                                                                                                                               |                                    |                                                      |            |                   |  |
|       | R114-5403                                                                                                                                                                                                                                                                                       | 114-5403                           | Shaft - Front Roller                                 | 1          |                   |  |

## **Replaces Toro Reelmaster 5010-H Parts** *Cutting Unit with 7" Reels - Models 03636, 03637, 03638,*

Cutting Unit with 7" Reels - Models 03636, 03637, 03638, 03639, 03641 & 03643 Rollers

|    | R&R<br>Part No. | OEM<br>Part No.                                                                                                                                | Description                                   | Qty<br>Req | Order<br>Quantity |
|----|-----------------|------------------------------------------------------------------------------------------------------------------------------------------------|-----------------------------------------------|------------|-------------------|
| 31 | R114-5407       | 114-5407                                                                                                                                       | Shaft - Long Rear Roller                      | 1          |                   |
| 32 | R114-5410       | 114-5410                                                                                                                                       | Shaft - Short - Rear Roller                   | 1          |                   |
| 33 | R114-3717       | 114-3717                                                                                                                                       | Seal                                          | 2          |                   |
| 34 | R112-5290       | 112-5290,<br>251346,<br>251-346,<br>72-5430                                                                                                    | Bearing - Stainless                           | 2          |                   |
| 35 | R114-3745       | 114-3745,<br>114-5411                                                                                                                          | Locknut - Bearing - Stainless                 | 2          |                   |
| 36 | R112-7494       | 112-7494                                                                                                                                       | Seal                                          | 4          |                   |
| 37 | R302-5          | 21-6010,<br>302-11,<br>302-37,<br>302-47,<br>302-5,<br>302-57,<br>302-58,<br>302-6,<br>31-0300,<br>32-9660,<br>60-0800,<br>62-3880,<br>92-4181 | Fitting - Grease                              | 2          |                   |
| 38 | R107-2993-03    | 107-2993-03                                                                                                                                    | Scraper - Fits Toro Plastic Gr<br>Roller Only | 1          |                   |