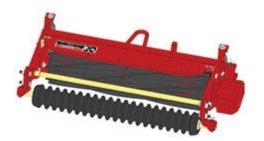

## **Replaces Toro Reelmaster 5200D Parts**

Cutting Unit - Model 03527 & 03528 Complete Cutting Unit

## **Replaces Toro Reelmaster 5200D Parts**

Cutting Unit - Model 03527 & 03528 Complete Cutting Unit

|       | R&R<br>Part No.                                                                                                                                                                     | OEM<br>Part No. | Description                    | Qty<br>Req | Order<br>Quantity |
|-------|-------------------------------------------------------------------------------------------------------------------------------------------------------------------------------------|-----------------|--------------------------------|------------|-------------------|
| Stand | dard Cutting Unit                                                                                                                                                                   |                 |                                |            |                   |
| 1     | R150195                                                                                                                                                                             |                 | Complete Standard Cutting Unit | 0          |                   |
|       | Detail Description: R&R Cutting Units Complete with:<br>R14-0649 8 Blade Reel<br>R150463 Heavy Duty Bedknife<br>R100-7132 Grooved Front Roller<br>R100-2536 Solid Rear Roller:      |                 |                                |            |                   |
| Custo | om Cutting Unit                                                                                                                                                                     |                 |                                |            |                   |
| 2     | R150195-SPL                                                                                                                                                                         |                 | Custom Cutting Unit            | 0          |                   |
|       | Detail Description: R&R Custom Cutting Unit price does not include Reel, Bedknife, Front Roller and Rear Roller. Select these options from the parts list to complete custom unit.: |                 |                                |            |                   |