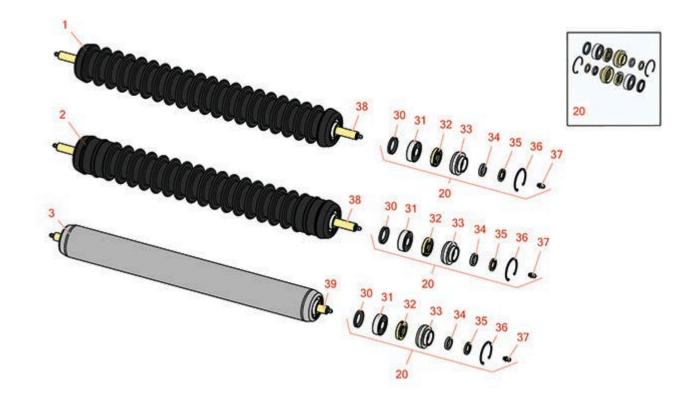

**Replaces Toro Reelmaster 5200D Parts** 

Cutting Unit - Model 03527 & 03528 Rollers

| 110                        | R&R<br>Part No.                                                                                                                                                 | OEM<br>Part No.                                                                             | Description                                                            | Qty<br>Req    | Order<br>Quantity |  |
|----------------------------|-----------------------------------------------------------------------------------------------------------------------------------------------------------------|---------------------------------------------------------------------------------------------|------------------------------------------------------------------------|---------------|-------------------|--|
| R&R                        | Rollers                                                                                                                                                         |                                                                                             |                                                                        |               |                   |  |
| 1                          | R100-7132                                                                                                                                                       | 100-7132                                                                                    | Roller - Grooved Cast Steel                                            | 0             |                   |  |
|                            | Detail Description: Constructed with cast steel body and a through shaft. This roller uses greasable ball bearings.:                                            |                                                                                             |                                                                        |               |                   |  |
| 2                          | R104-3369                                                                                                                                                       | 104-3369                                                                                    | Roller - Grooved Cast Steel<br>Shoulder                                | 0             |                   |  |
|                            | Detail Description: Constructed with cast steel body and a through shaft. This roller uses greasable ball bearings. Outer two grooves on each end are shallow.: |                                                                                             |                                                                        |               |                   |  |
| 3                          | R100-2536                                                                                                                                                       | 100-2536                                                                                    | Roller - Smooth Tubular Steel                                          | 0             |                   |  |
|                            | Detail Description: Constructed with a through shaft, this heavy duty roller uses greasable ball bearings.:                                                     |                                                                                             |                                                                        |               |                   |  |
| Over                       | haul Kits                                                                                                                                                       |                                                                                             |                                                                        |               |                   |  |
| 20                         | R106-9606                                                                                                                                                       | 106-9606                                                                                    | Overhaul Kit - Roller                                                  | 0             |                   |  |
|                            | Detail Deceminticas la                                                                                                                                          |                                                                                             |                                                                        |               |                   |  |
|                            |                                                                                                                                                                 | nclude 2 ea: R343667 Bearin,<br>-1252 Seals, R93-2931 Wash                                  | gs, R253-70 Seals, R32120-62 Retaining Rii<br>ers, R93-3007 Seals:     | ngs,          |                   |  |
| Othe                       |                                                                                                                                                                 |                                                                                             |                                                                        | ngs,          |                   |  |
|                            | R93-1251 Seals, R93-                                                                                                                                            |                                                                                             |                                                                        | ngs,<br>2     |                   |  |
| 30                         | R93-1251 Seals, R93-                                                                                                                                            | -1252 Seals, R93-2931 Wash                                                                  | ers, R93-3007 Seals:                                                   |               |                   |  |
| 30<br>31                   | R93-1251 Seals, R93-<br>r Parts Available<br>R93-3007                                                                                                           | -1252 Seals, R93-2931 Wash<br>93-3007<br>109966,<br>251-6,                                  | ers, R93-3007 Seals:                                                   | 2             |                   |  |
| 30<br>31<br>32             | R93-1251 Seals, R93-<br>r Parts Available<br>R93-3007<br>R343667                                                                                                | -1252 Seals, R93-2931 Wash<br>93-3007<br>109966,<br>251-6,<br>38-7820                       | ers, R93-3007 Seals:<br>Seal<br>Bearing - Ball                         | 2             |                   |  |
| 30<br>31<br>32<br>33       | R93-1251 Seals, R93-<br>r Parts Available<br>R93-3007<br>R343667<br>R93-1251                                                                                    | -1252 Seals, R93-2931 Wash<br>93-3007<br>109966,<br>251-6,<br>38-7820<br>93-1251            | ers, R93-3007 Seals:<br>Seal<br>Bearing - Ball<br>Seal                 | 2 2 2 2       |                   |  |
| 30<br>31<br>32<br>33<br>34 | R93-1251 Seals, R93-<br>r Parts Available<br>R93-3007<br>R343667<br>R93-1251<br>R93-1252                                                                        | -1252 Seals, R93-2931 Wash<br>93-3007<br>109966,<br>251-6,<br>38-7820<br>93-1251<br>93-1252 | ers, R93-3007 Seals:<br>Seal<br>Bearing - Ball<br>Seal<br>Seal - Outer | 2 2 2 2 2 2 2 |                   |  |

## **Replaces Toro Reelmaster 5200D Parts**

Cutting Unit - Model 03527 & 03528 Rollers

| ltem <b>R&amp;R</b><br>No <b>Part No.</b> | OEM<br>Part No.                                                                                                                                | Description      | Qty Order<br>Req Quantity |
|-------------------------------------------|------------------------------------------------------------------------------------------------------------------------------------------------|------------------|---------------------------|
| 37 <b>R302-5</b>                          | 21-6010,<br>302-11,<br>302-37,<br>302-47,<br>302-5,<br>302-57,<br>302-58,<br>302-6,<br>31-0300,<br>32-9660,<br>60-0800,<br>62-3880,<br>92-4181 | Fitting - Grease | 2                         |
| 38 <b>R104-1806</b>                       | 104-1806                                                                                                                                       | Shaft - Roller   | 1                         |
| 39 <b>R100-2538</b>                       | 100-2538                                                                                                                                       | Shaft - Roller   | 1                         |