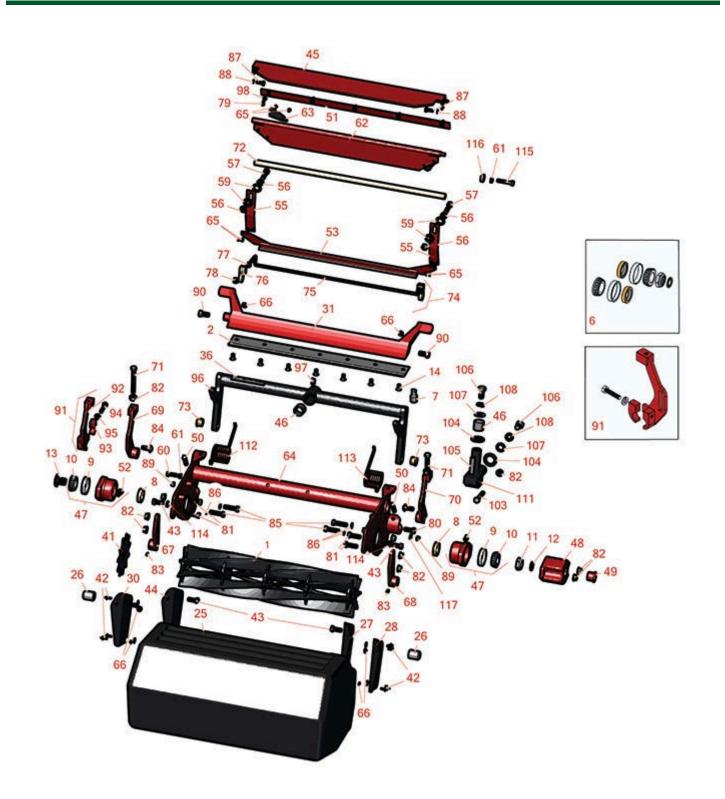

Cutting Unit - Models 03506 & 03509 Reel & Bedknife

Cutting Unit - Models 03506 & 03509 Reel & Bedknife

|       | R&R<br>Part No.                                                                                                                                                                                                                                                                                                                                                                                                                                                                                                                                                      | OEM<br>Part No.                                                                          | Description                                                                                                                                                                                                                                                       | Qty<br>Req              | Order<br>Quantity |  |
|-------|----------------------------------------------------------------------------------------------------------------------------------------------------------------------------------------------------------------------------------------------------------------------------------------------------------------------------------------------------------------------------------------------------------------------------------------------------------------------------------------------------------------------------------------------------------------------|------------------------------------------------------------------------------------------|-------------------------------------------------------------------------------------------------------------------------------------------------------------------------------------------------------------------------------------------------------------------|-------------------------|-------------------|--|
| R&R F | eels, Lifetime Gu                                                                                                                                                                                                                                                                                                                                                                                                                                                                                                                                                    | laranteed                                                                                |                                                                                                                                                                                                                                                                   |                         |                   |  |
| 1     | R14-0659                                                                                                                                                                                                                                                                                                                                                                                                                                                                                                                                                             | 14-0659,<br>57-5300                                                                      | Reel - 5 Blade Heavy Duty                                                                                                                                                                                                                                         | 1                       |                   |  |
|       | steel, heat-treated<br>precision cylindrid<br>performance. Adv<br>our lifetime guard                                                                                                                                                                                                                                                                                                                                                                                                                                                                                 | l to perfectly complement b<br>cal grinding on bearing surf<br>ranced computer balancing | rtly crafted from premium high carbon-bor<br>oth R&R and OEM bedknives. Each reel und<br>faces, followed by relief grinding for optimo<br>ensures extended reel and bearing life. Ba<br>terials and craftsmanship under normal us<br>ng precision you can trust.: | dergoes<br>I<br>cked by |                   |  |
| 1     | R14-0649                                                                                                                                                                                                                                                                                                                                                                                                                                                                                                                                                             | 14-0649                                                                                  | Reel - 8 Blade Heavy Duty                                                                                                                                                                                                                                         | 1                       |                   |  |
|       | Detail Description: R&R Reel blades are expertly crafted from premium high carbon-boron alloy<br>steel, heat-treated to perfectly complement both R&R and OEM bedknives. Each reel undergoes<br>precision cylindrical grinding on bearing surfaces, followed by relief grinding for optimal<br>performance. Advanced computer balancing ensures extended reel and bearing life. Backed by<br>our lifetime guarantee against defects in materials and craftsmanship under normal use, R&R<br>Reels deliver unmatched durability and cutting precision you can trust.: |                                                                                          |                                                                                                                                                                                                                                                                   |                         |                   |  |
| 2     | R63-8610                                                                                                                                                                                                                                                                                                                                                                                                                                                                                                                                                             | 63-8610                                                                                  | Bedknife - Fairway Cut .375 - 1.0<br>HOC                                                                                                                                                                                                                          | 100                     |                   |  |
|       | Detail Description: R&R Bedknives are manufactured from high carbon-boron alloy steel and<br>then hardened to RC46-49 to match the temper of our reel blades and original equipment reels.<br>Bedknives are surface ground on the top and front edge and straightened three times before<br>being packaged with oil for rust prevention. All R&R Bedknives now have an increased front edge<br>grind for added life. All R&R Bedknives are guaranteed against defects in material and<br>workmanship under normal use for the life of the part.:                     |                                                                                          |                                                                                                                                                                                                                                                                   |                         |                   |  |
| 2     | R150462                                                                                                                                                                                                                                                                                                                                                                                                                                                                                                                                                              | 63-8610,<br>94-6396                                                                      | Bedknife - 7 Hole Thick 5/16                                                                                                                                                                                                                                      | 1                       |                   |  |
|       | Detail Description: R&R Bedknives are manufactured from high carbon-boron alloy steel and<br>then hardened to RC46-49 to match the temper of our reel blades and original equipment reels.<br>Bedknives are surface ground on the top and front edge and straightened three times before<br>being packaged with oil for rust prevention. All R&R Bedknives now have an increased front edge<br>grind for added life. All R&R Bedknives are guaranteed against defects in material and<br>workmanship under normal use for the life of the part.:                     |                                                                                          |                                                                                                                                                                                                                                                                   |                         |                   |  |
|       |                                                                                                                                                                                                                                                                                                                                                                                                                                                                                                                                                                      |                                                                                          |                                                                                                                                                                                                                                                                   |                         |                   |  |

|      | R&R<br>Part No.                                                                       | OEM<br>Part No.                                                                                                                                                                                                                                                                                                                                                                                                                                                                                                                                  | Description                                                                                                                                                                                                                            | Qty<br>Req            | Order<br>Quantity |  |  |  |
|------|---------------------------------------------------------------------------------------|--------------------------------------------------------------------------------------------------------------------------------------------------------------------------------------------------------------------------------------------------------------------------------------------------------------------------------------------------------------------------------------------------------------------------------------------------------------------------------------------------------------------------------------------------|----------------------------------------------------------------------------------------------------------------------------------------------------------------------------------------------------------------------------------------|-----------------------|-------------------|--|--|--|
|      | then hardened to l<br>Bedknives are surf<br>being packaged wi<br>grind for added life | RC46-49 to match the temp<br>ace ground on the top and<br>th oil for rust prevention. A                                                                                                                                                                                                                                                                                                                                                                                                                                                          | actured from high carbon-boron alloy ste<br>er of our reel blades and original equipm<br>front edge and straightened three times<br>Il R&R Bedknives now have an increased<br>aranteed against defects in material and<br>f the part.: | ient reels.<br>before |                   |  |  |  |
| 2    | R100-3350                                                                             | 100-3350                                                                                                                                                                                                                                                                                                                                                                                                                                                                                                                                         | Bedknife - High Cut                                                                                                                                                                                                                    | 1                     |                   |  |  |  |
|      | then hardened to l<br>Bedknives are surf<br>being packaged wi<br>grind for added life | Detail Description: R&R Bedknives are manufactured from high carbon-boron alloy steel and<br>then hardened to RC46-49 to match the temper of our reel blades and original equipment reels.<br>Bedknives are surface ground on the top and front edge and straightened three times before<br>being packaged with oil for rust prevention. All R&R Bedknives now have an increased front edge<br>grind for added life. All R&R Bedknives are guaranteed against defects in material and<br>workmanship under normal use for the life of the part.: |                                                                                                                                                                                                                                        |                       |                   |  |  |  |
| Over | haul Kits & Service                                                                   | Tools                                                                                                                                                                                                                                                                                                                                                                                                                                                                                                                                            |                                                                                                                                                                                                                                        |                       |                   |  |  |  |
| 6    | R255-300                                                                              | 107-1590                                                                                                                                                                                                                                                                                                                                                                                                                                                                                                                                         | Overhaul Kit - Cutting Unit                                                                                                                                                                                                            | 0                     |                   |  |  |  |
|      | Detail Description:<br>Seal, R32127-46 Lo                                             |                                                                                                                                                                                                                                                                                                                                                                                                                                                                                                                                                  | ls, R254-72 Cups, R254-94 Bearings; 1ea:                                                                                                                                                                                               | R253-61               |                   |  |  |  |
| 7    | R51-0880                                                                              | 51-0880                                                                                                                                                                                                                                                                                                                                                                                                                                                                                                                                          | Bedknife Screw Driver Tool                                                                                                                                                                                                             | 0                     |                   |  |  |  |
|      |                                                                                       | Easily install and remove b<br>actured with hardened alloy                                                                                                                                                                                                                                                                                                                                                                                                                                                                                       | ed knife screws with the help of a ratched<br>steel.:                                                                                                                                                                                  | t with 3/8"           |                   |  |  |  |
| Othe | er Parts Available                                                                    |                                                                                                                                                                                                                                                                                                                                                                                                                                                                                                                                                  |                                                                                                                                                                                                                                        |                       |                   |  |  |  |
| 8    | R253-96                                                                               | 253-96                                                                                                                                                                                                                                                                                                                                                                                                                                                                                                                                           | Seal - Oil Single Lip Reel                                                                                                                                                                                                             | 2                     |                   |  |  |  |
| 9    | R254-72                                                                               | 01-103-0050,<br>01-103-0120,<br>01-103-0140,<br>1-543508,<br>254-71,<br>254-72,<br>40439,<br>62-3340,<br>99-4511                                                                                                                                                                                                                                                                                                                                                                                                                                 | Cup - Bearing                                                                                                                                                                                                                          | 2                     |                   |  |  |  |

36 **R67-7960** 

#### **Replaces Toro Reelmaster 5300-D Parts**

Cutting Unit - Models 03506 & 03509 Reel & Bedknife

|    | R&R<br>Part No.                                    | OEM<br>Part No.                                                               | Description                              | Qty<br>Req | Order<br>Quantity |
|----|----------------------------------------------------|-------------------------------------------------------------------------------|------------------------------------------|------------|-------------------|
| 10 | R254-94                                            | 1-543509,<br>254-94,<br>32-8090,<br>32-8240,<br>32-9640,<br>40440,<br>62-3330 | Tapered Bearing Cone                     | 2          |                   |
| 11 | R32127-46                                          | 32127-46,<br>3296-60                                                          | Locknut                                  | 1          |                   |
| 12 | R253-61                                            | 253-61                                                                        | Seal - Oil Reel                          | 1          |                   |
| 13 | R10-5100                                           | 10-5100                                                                       | Nut - Splined 1-1/8 Long                 | 1          |                   |
| 13 | R93-1394                                           | 93-1394                                                                       | Nut - Splined RH Thrd .812 Long          | 1          |                   |
| 14 | R150476                                            | 3-3816,<br>3-6462,<br>57-4910                                                 | Screw - Bedknife 5/16-18 x 5/8           | 7          |                   |
| 25 | R75-4010                                           | 104-8219,<br>75-4010                                                          | Grass Basket                             | 1          |                   |
|    | Detail Description:<br><br>shipped ground freight. |                                                                               | e air freight charges, this item will be |            |                   |
| 26 | R75-3930                                           | 75-3930                                                                       | Pin - Grass Basket                       | 1          |                   |
| 27 | R75-4040                                           | 104-8214-03,<br>75-4040                                                       | Support - Outer LH                       | 1          |                   |
| 28 | R75-4030                                           | 75-4030,<br>75-4030-03                                                        | Support - Inner LH                       | 1          |                   |
| 30 | R75-4020                                           | 75-4020                                                                       | Support - RH Inner                       | 1          |                   |
| 31 | R10-4930                                           | 10-4930,<br>10-4930-01                                                        | Bed Bar                                  | 1          |                   |
| 20 | DC7 70C0                                           | 27-2890,                                                                      | Deed Warring                             | 1          |                   |

Decal - Warning

1

62-5070,

67-7960

Cutting Unit - Models 03506 & 03509 Reel & Bedknife

|    | R&R<br>Part No.            | OEM<br>Part No.                                                                                                | Description                              | Qty<br>Req | Order<br>Quantity |
|----|----------------------------|----------------------------------------------------------------------------------------------------------------|------------------------------------------|------------|-------------------|
| 36 | R93-6688                   | 93-6688                                                                                                        | Decal - Warning                          | 1          |                   |
| 41 | R17-1590                   | 17-1590                                                                                                        | Verti-Cut Blade                          | 37         |                   |
| 42 | R3269-28                   | 3269-28                                                                                                        | Rivet - Pop Grass Basket                 | 10         |                   |
| 43 | R323-6                     | 01-150-0010,<br>01-178-0608,<br>20-47-AD,<br>20-47-AGD,<br>3224-2,<br>323-6,<br>49-3510,<br>908034P,<br>908332 | Bolt - Hex HD 3/8-16 x 1 GR5 YZ          | 2          |                   |
| 44 | R75-4050                   | 75-4050                                                                                                        | Support - RH Outer                       | 1          |                   |
| 45 | R75-1840                   | 75-1840                                                                                                        | Shield - Grass                           | 1          |                   |
| 46 | R67-1751                   | 67-1751                                                                                                        | Bushing - 1-1/2 Long                     | 2          |                   |
| 46 | R67-1750                   | 67-1750                                                                                                        | Bushing - 1 Long                         | 2          |                   |
| 47 | R10-5120                   | 10-5120                                                                                                        | Housing - Bearing Reel                   | 2          |                   |
|    | Detail Description: Inclue | des R253-96 & R254-72:                                                                                         |                                          |            |                   |
| 48 | R10-5080                   | 10-5080,<br>10-5080-01                                                                                         | End - Cap Reel Brg Housing               | 1          |                   |
| 48 | R92-4080                   | 92-4080,<br>93-8732                                                                                            | Roller End - Cap Reel Bearing<br>Housing | 1          |                   |
|    | Detail Description: Includ | des sensor hole:                                                                                               |                                          |            |                   |
| 49 | R12-0460                   | 12-0460                                                                                                        | Caplug - End Cap                         | 1          |                   |
| 50 | R3243-13                   | 3243-13                                                                                                        | Screw - Bed Bar Adjusting                | 4          |                   |
| 51 | R36-7260                   | 36-7260                                                                                                        | Bar - Cut Off Grass Shield               | 1          |                   |
| 52 | R302-40                    | 302-13,<br>302-40                                                                                              | Fitting - Grease                         | 2          |                   |

Cutting Unit - Models 03506 & 03509 Reel & Bedknife

|    | R&R<br>Part No. | OEM<br>Part No.                                                                                                                                                                                                                                                                                                            | Description                  | Qty <b>O</b> r<br>Req <b>Quan</b> | rder<br>tity |
|----|-----------------|----------------------------------------------------------------------------------------------------------------------------------------------------------------------------------------------------------------------------------------------------------------------------------------------------------------------------|------------------------------|-----------------------------------|--------------|
| 52 | R700414         | 302-11,<br>302-19,<br>302-4,<br>32-8170                                                                                                                                                                                                                                                                                    | Zerk - Grease 1/4-28 45 Deg  | 1                                 |              |
| 53 | R03512          | 03512                                                                                                                                                                                                                                                                                                                      | Scraper - Rear Roller        | 1                                 |              |
| 53 | R75-1750        | 75-1750                                                                                                                                                                                                                                                                                                                    | Scraper - Rear Roller        | 1                                 |              |
| 55 | R75-1740        | 75-1740                                                                                                                                                                                                                                                                                                                    | Spring - Scraper             | 2                                 |              |
| 56 | R3218-3         | 01-191-0616,<br>22-13-AJKD,<br>3218-3,<br>915236P                                                                                                                                                                                                                                                                          | Nut - 3/8-16 Jam             | 4                                 |              |
| 57 | R323-50         | 323-50                                                                                                                                                                                                                                                                                                                     | Bolt - 3/8-16 x 1-1/2        | 2                                 |              |
| 59 | R453011         | 01-166-0100,<br>01-166-0120,<br>01-166-0270,<br>01-166-0500,<br>01-166-0620,<br>132-4593,<br>2356-3,<br>237-12,<br>24-10-AD,<br>24-11-AD,<br>24-11-BD,<br>24-12-AD,<br>24-12-AD,<br>24-12-BD,<br>30-9310,<br>32-8190,<br>3256-24,<br>3256-3,<br>3256-3,<br>3256-4,<br>453011,<br>47-9950,<br>48-9220,<br>513458,<br>7-0052 | Washer - Flat 3/8 SAE Y/Zinc | 4                                 |              |

Cutting Unit - Models 03506 & 03509 Reel & Bedknife

|    | R&R<br>Part No. | OEM<br>Part No.                                                                                                                         | Description                  | Qty<br>Req | Order<br>Quantity |
|----|-----------------|-----------------------------------------------------------------------------------------------------------------------------------------|------------------------------|------------|-------------------|
| 60 | R322-5          | 01-178-0508,<br>20-26-AD,<br>20-26-AGD,<br>30-9000,<br>322-5,<br>513341,<br>519755,<br>908019P,<br>N/A                                  | Bolt - Hex HD 5/16-18 x 1    | 1          |                   |
| 61 | R3253-4         | 01-166-0110,<br>01-166-0510,<br>23-10-GD,<br>24-7170,<br>30-8520,<br>3253-4,<br>48-9350,<br>48-9350,<br>48-9570,<br>68-9420,<br>99-7577 | Washer - Lock 5/16 Zinc      | 1          |                   |
| 62 | R75-1560        | 75-1560                                                                                                                                 | Deflector - Rear             | 1          |                   |
| 63 | R75-1720        | 75-1720                                                                                                                                 | Flap - Rubber Rear Deflector | 2          |                   |
| 64 | R75-6660        | 75-6660                                                                                                                                 | Frame                        | 1          |                   |
| 65 | R3269-4         | 3269-3,<br>3269-4,<br>3290-409                                                                                                          | Rivet - Rear Deflector       | 4          |                   |
| 66 | R3256-49        | 3256-49                                                                                                                                 | Washer - Flat 3/16x9/16x18GA | 14         |                   |
| 67 | R75-1960        | 75-1960                                                                                                                                 | Bracket - RH Front Roller    | 1          |                   |
| 68 | R75-1980        | 75-1980                                                                                                                                 | Bracket - LH Front Roller    | 1          |                   |
| 69 | R75-1610        | 75-1610                                                                                                                                 | Bracket - Rear HOC RH        | 1          |                   |
| 70 | R75-1620        | 75-1620                                                                                                                                 | Bracket - Rear HOC LH        | 1          |                   |
| 71 | R323-49         | 323-49                                                                                                                                  | Bolt - HOC 3/8-16 x 3 1/2    | 2          |                   |
| 72 | R75-1710        | 75-1710                                                                                                                                 | Rod - Support Cutting Unit   | 1          |                   |

Cutting Unit - Models 03506 & 03509 Reel & Bedknife

|    | R&R<br>Part No. | OEM<br>Part No.                                                                                                           | Description                        | Qty<br>Req | Order<br>Quantity |
|----|-----------------|---------------------------------------------------------------------------------------------------------------------------|------------------------------------|------------|-------------------|
| 73 | R3-1506         | 256-287,<br>3-1506,<br>75-2160,<br>Apr-50                                                                                 | Bushing - Bronze                   | 2          |                   |
| 74 | R92-3085        | 92-3085                                                                                                                   | Scraper Assy - Roller              | 1          |                   |
| 75 | R92-3086        | 92-3086                                                                                                                   | Rod - Scraper                      | 1          |                   |
| 76 | R92-3087        | 92-3087                                                                                                                   | Bracket - Scraper                  | 2          |                   |
| 77 | R32128-33       | 32128-33                                                                                                                  | Nut - 1/4-20 Flanged Serr          | 2          |                   |
| 78 | R32128-32       | 32128-32                                                                                                                  | Locknut - 1/4-20 Flanged           | 2          |                   |
| 79 | R32144-73       | 104-2065,<br>32144-73                                                                                                     | Screw - Machine Hex Washer<br>Head | 5          |                   |
| 80 | R323-2          | 01-178-0604,<br>323-2                                                                                                     | Bolt - Hex HD 3/8-16 x 1           | 1          |                   |
| 81 | R400264         | 01-150-0180,<br>01-178-0610,<br>20-48-AD,<br>20-48-AGD,<br>32-9160,<br>3224-3,<br>323-29,<br>323-7,<br>400264,<br>908035P | Bolt - Hex HD 3/8-16 x 1-1/4       | 4          |                   |
| 82 | R3296-39        | 32127-25,<br>32128-36,<br>3290-357,<br>3296-17,<br>3296-22,<br>3296-39,<br>915663P,<br>99-7443                            | Locknut - 3/8-16 Nylon             | 4          |                   |

Cutting Unit - Models 03506 & 03509 Reel & Bedknife

| ltem <b>R&amp;R</b><br>No <b>Part No.</b> | OEM<br>Part No.                                                                                                                                                       | Description                   | Qty <b>Orc</b><br>Req <b>Quant</b> |
|-------------------------------------------|-----------------------------------------------------------------------------------------------------------------------------------------------------------------------|-------------------------------|------------------------------------|
| 82 <b>R321397</b>                         | 01-158-0480,<br>01-189-0616,<br>22-13-AJF,<br>22-13-AJFD,<br>32127-19,<br>32127-32,<br>32146-2,<br>32146-3,<br>32152-7,<br>32153-2,<br>32153-8,<br>3296-11,<br>Aug-80 | Nut - 3/8-16 ESNA             | 4                                  |
| 83 <b>R415521</b>                         | 32-113-AHNC,<br>32137-1,<br>3246-2,<br>909862P                                                                                                                        | Screw - Set - 5/16-18 x 3/8   | 4                                  |
| 84 <b>R3231-2</b>                         | 01-157-0170,<br>01-173-0608,<br>3231-2,<br>3231-22,<br>3231-28,<br>900063P                                                                                            | Bolt - Carriage 3/8-16 x 1    | 2                                  |
| 85 <b>R3290-316</b>                       | 3290-316,<br>57-3210                                                                                                                                                  | Bolt - Hex Tap 3/8-16 x 1-1/2 | 2                                  |
| 86 <b>R3255-9</b>                         | 3255-9                                                                                                                                                                | Washer - Lock 3/8 Ext. Star   | 6                                  |
| 87 <b>R321-4</b>                          | 01-150-1030,<br>01-178-0406,<br>20-3-AGD,<br>321-4,<br>3222-1                                                                                                         | Bolt - Hex HD 1/4-20 x 3/4    | 2                                  |
| 88 <b>R3253-3</b>                         | 01-166-0070,<br>01-166-0410,<br>23-9-GD,<br>24-7150,<br>3253-3,<br>3256-1,<br>352-167                                                                                 | Washer - Lock 1/4             | 2                                  |

Cutting Unit - Models 03506 & 03509 Reel & Bedknife

|    | R&R<br>Part No. | OEM<br>Part No.                                                                                           | Description                  | Qty<br>Req | Order<br>Quantity |
|----|-----------------|-----------------------------------------------------------------------------------------------------------|------------------------------|------------|-------------------|
| 88 | R3256-22        | 24-9-BD,<br>3-1032,<br>3256-1,<br>3256-22,<br>93-0954,<br>93-0989                                         | Washer - Flat 1/4 Yellow     | 2          |                   |
| 88 | R453023         | 3256-1,<br>3256-22,<br>3256-72,<br>33094-00                                                               | Washer - Flat 1/4            | 2          |                   |
| 89 | R301504         | 2296-42,<br>301504,<br>32127-24,<br>32128-33,<br>32146-17,<br>3296-16,<br>3296-42,<br>3296-42,<br>915661P | Locknut - ESNA 1/4-20        | 2          |                   |
| 90 | R315298         | 217-74,<br>31-1070                                                                                        | Bolt - Bed Bar               | 2          |                   |
| 91 | R150430         |                                                                                                           | Bracket - Assy Quick Release | 1          |                   |

Detail Description: Exclusively from R&R! This R&R bracket allows quick removal and replacement of rear rollers without removing brackets from the frame and having to reset the height of cut! Replace only L.H. bracket to use the system.:

| 92 | R150431 |                                                                                             | Bracket - Only Quick Release  | 1 |
|----|---------|---------------------------------------------------------------------------------------------|-------------------------------|---|
| 93 | R150432 |                                                                                             | Clamp - Quick Release Bkt     | 1 |
| 94 | R322-7  | 01-150-0750,<br>01-150-0760,<br>01-178-0512,<br>20-28-AD,<br>20-28-AGD,<br>322-7,<br>3223-4 | Bolt - Hex HD 5/16-18 x 1-1/2 | 1 |
| 95 | R446136 |                                                                                             | Washer - Lock 5/16 Zinc       | 1 |
|    |         |                                                                                             |                               |   |

Cutting Unit - Models 03506 & 03509 Reel & Bedknife

| ltem <b>R&amp;R</b><br>No <b>Part No.</b> | OEM<br>Part No.                                                                                                                             | Description                      | Qty<br>Req | Order<br>Quantity |
|-------------------------------------------|---------------------------------------------------------------------------------------------------------------------------------------------|----------------------------------|------------|-------------------|
| 96 <b>R75-1600</b>                        | 75-1600                                                                                                                                     | Frame - Carrier Cutting Unit     | 1          |                   |
| 97 <b>R302-60</b>                         | 302-60                                                                                                                                      | Zerk - Grease 90 Deg.            | 1          |                   |
| 98 <b>R3256-14</b>                        | 24-7-BD,<br>32125-2,<br>3256-14,<br>3256-51,<br>51-2170                                                                                     | Washer - 10 Flat                 | 5          |                   |
| 103 <b>R101526</b>                        | 01-150-0970,<br>01-178-0620,<br>20-53-AGD,<br>321-11,<br>3224-8,<br>323-11,<br>323-12,<br>323-31,<br>323-4,<br>323-47                       | Bolt - Hex HD 3/8-16 x 2-1/2 GR5 | 2          |                   |
| 104 <b>R256-115</b>                       | 256-115                                                                                                                                     | Washer - Thrust Bronze           | 11         |                   |
| 105 <b>R32121-122</b>                     | 01-153-0140,<br>32121-122                                                                                                                   | Pin - Roll 1/2 x 2               | 3          |                   |
| 106 <b>R325-4</b>                         | 01-150-0280,<br>01-178-0806,<br>01-178-0808,<br>20-85-AD,<br>20-85-AGD,<br>325-1,<br>325-2,<br>325-4                                        | Bolt - Hex HD 1/2-13 x 1         | 6          |                   |
| 107 <b>R453017</b>                        | 01-166-0050,<br>01-166-0240,<br>01-166-0800,<br>24-13-AD,<br>24-14-AD,<br>32-8110,<br>3256-26,<br>3256-6,<br>453017,<br>69-8980,<br>87-7270 | Washer - Flat 1/2                | 6          |                   |

Cutting Unit - Models 03506 & 03509 Reel & Bedknife

| ltem <b>R&amp;R</b><br>No <b>Part No.</b> | OEM<br>Part No.                                                                                 | Description                   | Qty<br>Req | Order<br>Quantity |
|-------------------------------------------|-------------------------------------------------------------------------------------------------|-------------------------------|------------|-------------------|
| 108 <b>R3253-7</b>                        | 01-166-0030,<br>01-166-0080,<br>01-166-0290,<br>01-166-0810,<br>23-13-GD,<br>3253-7,<br>48-9380 | Washer - Lock 1/2             | 6          |                   |
| 111 <b>R75-3010-03</b>                    | 75-3010-03                                                                                      | Arm - Joint                   | 3          |                   |
| 112 <b>R83-4720-01</b>                    | 83-4720-01                                                                                      | Torsion Spring - RH           | 1          |                   |
| 113 <b>R83-4730-01</b>                    | 83-4730-01                                                                                      | Torsion Spring - LH           | 1          |                   |
| 114 <b>R3253-21</b>                       | 215-51,<br>30-8470,<br>3253-21,<br>Jul-12                                                       | Washer - Lock 3/8             | 2          |                   |
| 115 <b>R19H3130</b>                       | 322-9,<br>3223-5                                                                                | Bolt - Hex HD 5/16-18 x 1-3/4 | 2          |                   |
| 116 <b>R251-259</b>                       | 251-259,<br>251-307                                                                             | Bearing - Ball                | 2          |                   |
| 117 <b>R3256-78</b>                       | 3256-78                                                                                         | Washer - Flat                 | 2          |                   |