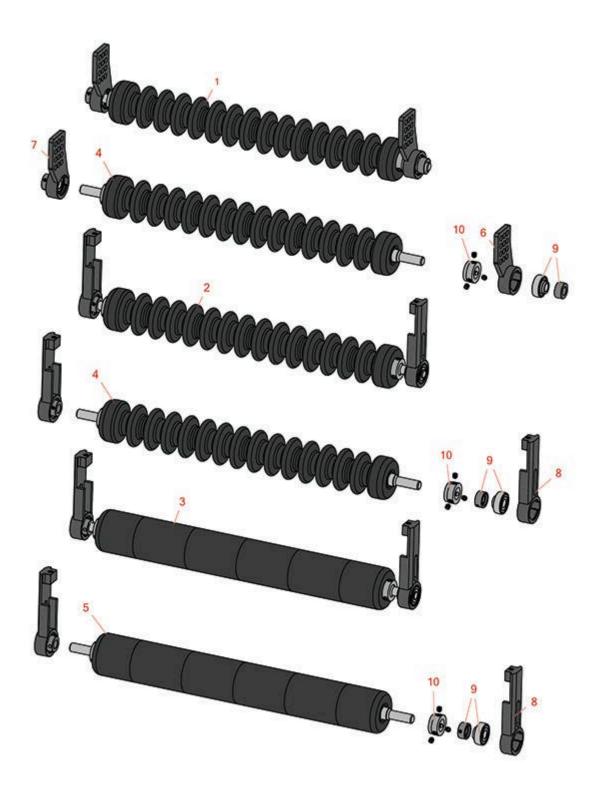

## **Replaces Toro Reelmaster 5500-D Parts**

Cutting Unit - Models 03860, 03861 & 03862 Minuteman Roller System

|      | R&R<br>Part No.                                                                             | OEM<br>Part No. | Description                                                    | Qty<br>Req | Order<br>Quantity |
|------|---------------------------------------------------------------------------------------------|-----------------|----------------------------------------------------------------|------------|-------------------|
| Comp | olete Minutem                                                                               | an Roller Syst  | rems                                                           |            |                   |
| 1    | RMT6001                                                                                     |                 | Minuteman Front Grooved Roller System                          | 0          |                   |
|      | Detail Descript                                                                             | tion: Complete  | roller systems include roller and two brackets with bearings.: |            |                   |
| 2    | RMT6002                                                                                     |                 | Minuteman Rear Grooved Roller System                           | 0          |                   |
|      | Detail Description: Complete roller systems include roller and two brackets with bearings.: |                 |                                                                |            |                   |
| 3    | RMT6003                                                                                     |                 | Minuteman Rear Smooth Roller System                            | 0          |                   |
|      | Detail Descript                                                                             | tion: Complete  | roller systems include roller and two brackets with bearings.: |            |                   |
| Minu | teman Rollers                                                                               | Only            |                                                                |            |                   |
| 4    | RM528                                                                                       |                 | Minuteman Grooved Roller Only                                  | 0          |                   |
|      | Detail Description: Use with Minuteman Roller Bracket System Only:                          |                 |                                                                |            |                   |
| 5    | RM529                                                                                       |                 | Minuteman Smooth Roller Only                                   | 0          |                   |
|      | Detail Description: Use with Minuteman Roller Bracket System Only:                          |                 |                                                                |            |                   |
| Othe | r Parts Availab                                                                             | ole             |                                                                |            |                   |
| 6    | RT621                                                                                       |                 | Bracket - Front LH                                             | 0          |                   |
| 7    | RT622                                                                                       |                 | Bracket - Front RH                                             | 0          |                   |
| 8    | RT231                                                                                       |                 | Bracket - Rear RH/LH                                           | 0          |                   |
| 9    | RMMB157                                                                                     |                 | Bearing w/Locking Collar                                       | 0          |                   |
| 10   | RMM3                                                                                        |                 | End Hub - 7/8 ID                                               | 0          |                   |
|      |                                                                                             |                 |                                                                |            |                   |