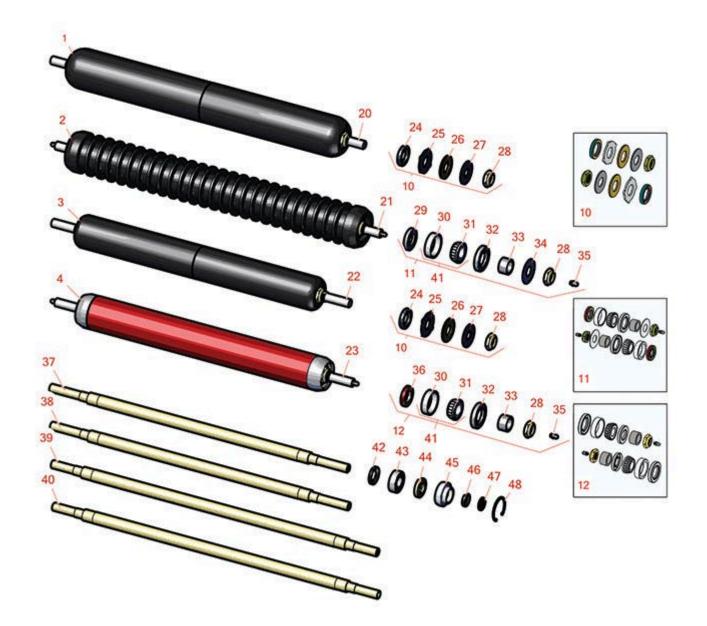

**Replaces Toro Reelmaster 6700D Parts** *Cutting Unit - Models 03853, 03854 & 03856* 

Rollers

|       | R&R<br>Part No.                                                                                                                                                                                                                                        | OEM<br>Part No.                                               | Description                                                                                | Qty<br>Req | Order<br>Quantity |
|-------|--------------------------------------------------------------------------------------------------------------------------------------------------------------------------------------------------------------------------------------------------------|---------------------------------------------------------------|--------------------------------------------------------------------------------------------|------------|-------------------|
| R&R F | Rollers                                                                                                                                                                                                                                                |                                                               | ·                                                                                          |            |                   |
| 1     | R1504220                                                                                                                                                                                                                                               |                                                               | Roller - Smooth UHMW<br>Polyethylene                                                       | 1          |                   |
|       |                                                                                                                                                                                                                                                        | aft and requires no grease. U                                 | W, this low maintenance roller uses a 1" sol<br>IHMW material prevents build-up of debris. |            |                   |
| 2     | R150700                                                                                                                                                                                                                                                | 93-2884,<br>94-4330,<br>94-4336,<br>99-8686                   | Roller - Grooved Cast Steel                                                                | 1          |                   |
|       |                                                                                                                                                                                                                                                        |                                                               | l body and a through shaft. This heavy duty<br>Shaft length measures 26-1/2".:             | roller     |                   |
| 3     | R1504200                                                                                                                                                                                                                                               |                                                               | Roller - Smooth UHMW<br>Polyethylene                                                       | 1          |                   |
|       |                                                                                                                                                                                                                                                        | aft and requires no grease. U                                 | W, this low maintenance roller uses a 1" sol<br>IHMW material prevents build-up of debris. |            |                   |
| 4     | R150710                                                                                                                                                                                                                                                | 93-1250,<br>94-4331                                           | Roller - Smooth Heavy Duty<br>Tubular Steel                                                | 1          |                   |
|       |                                                                                                                                                                                                                                                        | n: Constructed with a throug<br>nded life. Shaft length measu | h shaft, this heavy duty roller uses tapered<br>ıres 24-1/4":                              |            |                   |
| Overl | aul Kits                                                                                                                                                                                                                                               |                                                               |                                                                                            |            |                   |
| 10    | R101399                                                                                                                                                                                                                                                |                                                               | Overhaul Kit - UHMW 2 Pc Roller                                                            | 1          |                   |
|       | Detail Description: Fits all R&R 2-1/2" - 3-1/2" Dia. Black UHMW Plastic Rollers that do not use<br>ball bearings Includes 2 ea.: R1503230 Star Washers, R1503470 Seals, R150333 Thrust<br>Washers, R3296-15 Locknuts, R1503471 Bronze Thrust Washers: |                                                               |                                                                                            |            |                   |
| 11    | R100137                                                                                                                                                                                                                                                | 100137                                                        | Overhaul Kit - Roller                                                                      | 1          |                   |
|       |                                                                                                                                                                                                                                                        |                                                               | ocknuts, R302-5 Grease Fittings, R253-122 S<br>78 Bearings & R254-79 Bearing Cups:         | eals,      |                   |
| 12    | R100141                                                                                                                                                                                                                                                | 100141                                                        | Overhaul Kit - Roller                                                                      | 1          |                   |
|       |                                                                                                                                                                                                                                                        |                                                               |                                                                                            |            |                   |
| _     |                                                                                                                                                                                                                                                        |                                                               |                                                                                            |            |                   |

Detail Description: Includes 2 ea: R253-117 Seals, R253-152 Seals, R254-78 Bearings, R254-79 Cups, R302-5 Grease Fittings, R3296-15 Locknuts, R5-4038 Wear Sleeves, R150504 Washers:

| Other Parts Available |          |                                                                                         |                                 |   |  |
|-----------------------|----------|-----------------------------------------------------------------------------------------|---------------------------------|---|--|
| 20                    | R1504230 |                                                                                         | Shaft - SS Fits R1504220 Roller | 1 |  |
| 21                    | R150702  |                                                                                         | Shaft - Roller                  | 1 |  |
| 22                    | R1504210 |                                                                                         | Shaft - 2 Pc Roller             | 1 |  |
| 23                    | R150713  |                                                                                         | Shaft - Fits RR Rear Roller     | 1 |  |
| 24                    | R1503470 |                                                                                         | Seal - Inner Wiper              | 2 |  |
| 25                    | R1503230 |                                                                                         | Washer - Thrust Outer Keyed     | 2 |  |
| 26                    | R1503471 |                                                                                         | Washer - Thrust SAE660 Bronze   | 2 |  |
| 27                    | R150333  |                                                                                         | Washer - Flat Keyed Outer SS    | 2 |  |
| 28                    | R3296-15 | 116-7306,<br>32118-5,<br>32127-23,<br>32127-47,<br>3296-15                              | Locknut - 3/4-16 Nylon Jam      | 2 |  |
| 29                    | R253-122 | 253-122,<br>30-0640                                                                     | Seal                            | 2 |  |
| 30                    | R254-79  | 01-103-0060,<br>01-103-0130,<br>1-633584,<br>252-106,<br>254-79,<br>32-7800,<br>32-9590 | Cup - Bearing                   | 2 |  |

## **Replaces Toro Reelmaster 6700D Parts**

Cutting Unit - Models 03853, 03854 & 03856 Rollers

|    | R&R<br>Part No. | OEM<br>Part No.                                                                                                                                | Description                  | Qty<br>Req | Order<br>Quantity |
|----|-----------------|------------------------------------------------------------------------------------------------------------------------------------------------|------------------------------|------------|-------------------|
| 31 | R254-78         | 01-102-0060,<br>01-102-0130,<br>1-633585,<br>254-78,<br>32-7790,<br>32-9580,<br>93-4813                                                        | Tapered Bearing Cone         | 2          |                   |
| 32 | R253-117        | 253-117,<br>253-165                                                                                                                            | Seal - Outer Triple Lip      | 2          |                   |
| 33 | R5-4038         | 5-4038,<br>51-2420                                                                                                                             | Sleeve - Wear Reel Shaft     | 2          |                   |
| 34 | R150504         | 66-5620                                                                                                                                        | Washer                       | 2          |                   |
| 35 | R302-5          | 21-6010,<br>302-11,<br>302-37,<br>302-47,<br>302-5,<br>302-57,<br>302-58,<br>302-6,<br>31-0300,<br>32-9660,<br>60-0800,<br>62-3880,<br>92-4181 | Fitting - Grease             | 2          |                   |
| 36 | R253-152        | 253-116,<br>253-152                                                                                                                            | Seal - Inner Roller          | 2          |                   |
| 37 | R94-4328        | 94-4328                                                                                                                                        | Shaft - Rear Roller Fits OEM | 1          |                   |
| 38 | R93-1256        | 93-1256                                                                                                                                        | Shaft - Fits OEM Rear Roller | 1          |                   |
| 39 | R94-4329        | 94-4329                                                                                                                                        | Shaft - Greasable Fits OEM   | 1          |                   |
| 40 | R93-2887        | 93-2887                                                                                                                                        | Shaft - Roller               | 1          |                   |
| 41 | R500534         | 1-633585                                                                                                                                       | Bearing - with Cup           | 2          |                   |

## **Replaces Toro Reelmaster 6700D Parts** *Cutting Unit - Models 03853, 03854 & 03856*

Rollers

|    | R&R<br>Part No. | OEM<br>Part No.                            | Description          | Qty <b>Order</b><br>Req <b>Quantity</b> |
|----|-----------------|--------------------------------------------|----------------------|-----------------------------------------|
| 42 | R93-3007        | 93-3007                                    | Seal                 | 4                                       |
| 43 | R343667         | 109966,<br>251-6,<br>38-7820               | Bearing - Ball       | 4                                       |
| 43 | R38-7820        | 100-1048,<br>251-277,<br>251-5,<br>38-7820 | Bearing - Ball       | 4                                       |
| 44 | R93-1251        | 93-1251                                    | Seal                 | 4                                       |
| 45 | R93-1252        | 93-1252                                    | Seal - Outer         | 4                                       |
| 46 | R253-70         | 253-70                                     | Seal                 | 4                                       |
| 47 | R93-2931        | 93-2931                                    | Washer - Roller Seal | 4                                       |
| 48 | R32120-62       | 32120-62                                   | Ring - Retaining     | 4                                       |