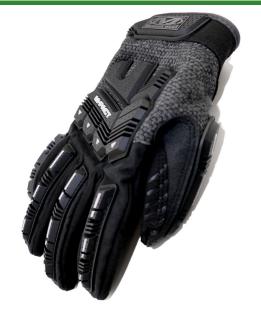

## **Mechanix Wear Winter Impact Gen 2 Gloves**

RMW7010-

## **Details**

When the cold front moves in, reach for the Winter Impact cold weather, water-resistant Winter Impact Gen 2 gloves with comfortable micro-fleece lining the entire glove and C40 3M Thinsulate to trap warm air in. Rugged water-resistant polyester combined with an internal waterproof membrane helps keep working hands dry in rain, sleet and snow. Extended gauntlet cuffs protect your wrists. EVA foam knuckle padding absorbs impact and safeguards your hands from abrasion. Resistant polyester construction, waterproof membrane, and Amortex grip for gripping power. Machine washable. One pair.