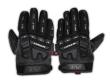

## **Mechanix Wear Winter Impact Gen 2 Gloves**

RMW7010-

## **Details**

When the cold front moves in, reach for the Winter Impact cold weather, water-resistant Winter Impact Gen 2 gloves with comfortable micro-fleece lining the entire glove and C40 3M Thinsulate to trap warm air in. Rugged water-resistant polyester combined with an internal waterproof membrane helps keep working hands dry in rain, sleet and snow. Extended gauntlet cuffs protect your wrists. EVA foam knuckle padding absorbs impact and safeguards your hands from abrasion. Resistant polyester construction, waterproof membrane, and Amortex grip for gripping power. Machine washable. One pair.