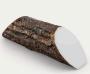

### Details

Dress up your tees with rustic, life-like artificial log tee markers. Beautifully finished branch motif never needs to be painted, varnished or treated. Made from durable, heavy-duty wood-look polymer resin with slanted colored ends for visibility. Includes two stainless steel ground spikes to hold in place. Maintenance-free. Available in 5 colors. 11" L x 3-1/2" H x 3" W. 2.5 lbs.

- Looks like real wood
- Maintenance free
- Highly visible colored ends
- Stainless steel mounting spikes
- 11" L x 3-1/2" H x 3" W

Manufacturer

**R&R** Products