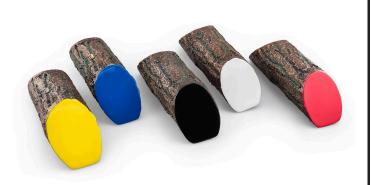

### Details

Dress up your tees with rustic, life-like artificial log tee markers. Beautifully finished branch motif never needs to be painted, varnished or treated. Made from durable, heavy-duty wood-look polymer resin with slanted colored ends for visibility. Includes two stainless steel ground spikes to hold in place. Maintenance-free. Available in 5 colors. 11" L x 3-1/2" H x 3" W. 2.5 lbs.

- Looks like real wood
- Maintenance free
- Highly visible colored ends
- Stainless steel mounting spikes
- 11" L x 3-1/2" H x 3" W

Manufacturer

**R&R** Products

### Options Color

Black Blue Red White

Yellow