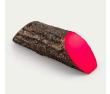

### Details

Dress up your tees with rustic, life-like artificial log tee markers. Beautifully finished branch motif never needs to be painted, varnished or treated. Made from durable, heavy-duty wood-look polymer resin with slanted colored ends for visibility. Includes two stainless steel ground spikes to hold in place. Maintenance-free. Available in 5 colors. 11" L x 3-1/2" H x 3" W. 2.5 lbs.

- Looks like real wood
- Maintenance free
- Highly visible colored ends
- Stainless steel mounting spikes
- 11" L x 3-1/2" H x 3" W

Manufacturer

**R&R** Products