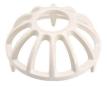

## **Details**

Constructed of durable cast aluminum with a hard, powder-coated paint finish, these tee markers are excellent for long life. Complete with molded in stakes. 5-1/2" diameter and 2" Tall.

Colors: Red, White, Blue, Yellow, Black, Silver, Gold.

- Durable cast aluminum for long life
- Powder-coated in brilliant colors
- 5-1/2" diameter and 2" tall

Manufacturer R&R Products

Color

Blue Gold

Black

Red Silver

White

Yellow