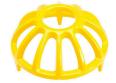

## **Details**

Constructed of durable cast aluminum with a hard, powder-coated paint finish, these tee markers are excellent for long life. Complete with molded in stakes. 5-1/2" diameter and 2" Tall.

Colors: Red, White, Blue, Yellow, Black, Silver, Gold.

- Durable cast aluminum for long life
- Powder-coated in brilliant colors
- 5-1/2" diameter and 2" tall

Manufacturer R&R Products

Color

Blue Gold

Black

Red Silver

White

Yellow