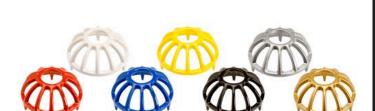

## **Details**

Constructed of durable cast aluminum with a hard, powder-coated paint finish, these tee markers are excellent for long life. Complete with molded in stakes. 5-1/2" diameter and 2" Tall.

Colors: Red, White, Blue, Yellow, Black, Silver, Gold.

- Durable cast aluminum for long life
- Powder-coated in brilliant colors
- 5-1/2" diameter and 2" tall

Manufacturer R&R Products

Color

Blue Gold

Black

Red Silver

White

Yellow