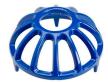

## **Details**

Constructed of durable cast aluminum with a hard, powder-coated paint finish, these tee markers are excellent for long life. Complete with molded in stakes. 5-1/2" diameter and 2" Tall.

Colors: Red, White, Blue, Yellow, Black, Silver, Gold.

- Durable cast aluminum for long life
- Powder-coated in brilliant colors
- 5-1/2" diameter and 2" tall

Manufacturer R&R Products

Color

Blue Gold

Black

Red Silver

White

Yellow