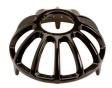

## **Details**

Constructed of durable cast aluminum with a hard, powder-coated paint finish, these tee markers are excellent for long life. Complete with molded in stakes. 5-1/2" diameter and 2" Tall.

Colors: Red, White, Blue, Yellow, Black, Silver, Gold.

- Durable cast aluminum for long life
- Powder-coated in brilliant colors
- 5-1/2" diameter and 2" tall

Manufacturer R&R Products

Color

Blue Gold

Black

Red Silver

White

Yellow