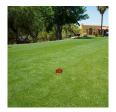

## **Cast Aluminum Crown Marker**

RP0570

## **Details**

Constructed of durable cast aluminum with a hard, powder-coated paint finish, these tee markers are excellent for long life. Complete with molded in stakes. 5-1/2" diameter and 2" Tall.

Colors: Red, White, Blue, Yellow, Black, Silver, Gold.