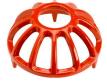

## **Details**

Constructed of durable cast aluminum with a hard, powder-coated paint finish, these tee markers are excellent for long life. Complete with molded in stakes. 5-1/2" diameter and 2" Tall.

Colors: Red, White, Blue, Yellow, Black, Silver, Gold.

- Durable cast aluminum for long life
- Powder-coated in brilliant colors
- 5-1/2" diameter and 2" tall

Manufacturer R&R Products

Color

Blue Gold

Black

Red Silver

White

Yellow