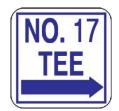

### Op

| otions     |    |
|------------|----|
| Tee Number | 4  |
|            | 10 |
|            | 9  |
|            | 15 |
|            | 3  |
|            | 1  |
|            | 8  |
|            | 14 |
|            | 2  |
|            | 7  |
|            | 13 |
|            | 18 |
|            | 6  |
|            | 12 |
|            | 17 |
|            | 5  |
|            | 11 |
|            | 16 |