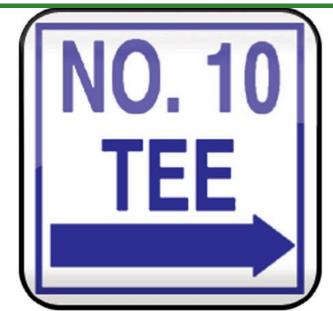

## Sign - Next Tee RP10302

### Op

| otions     |    |
|------------|----|
| Tee Number | 4  |
|            | 10 |
|            | 9  |
|            | 15 |
|            | 3  |
|            | 1  |
|            | 8  |
|            | 14 |
|            | 2  |
|            | 7  |
|            | 13 |
|            | 18 |
|            | 6  |
|            | 12 |
|            | 17 |
|            | 5  |
|            | 11 |
|            | 16 |