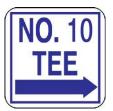

## Sign - Next Tee RP10302

### Op

| otions     |    |
|------------|----|
| Tee Number | 4  |
|            | 10 |
|            | 9  |
|            | 15 |
|            | 3  |
|            | 1  |
|            | 8  |
|            | 14 |
|            | 2  |
|            | 7  |
|            | 13 |
|            | 18 |
|            | 6  |
|            | 12 |
|            | 17 |
|            | 5  |
|            | 11 |
|            | 16 |