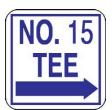

### Op

| otions     |    |
|------------|----|
| Tee Number | 4  |
|            | 10 |
|            | 9  |
|            | 15 |
|            | 3  |
|            | 1  |
|            | 8  |
|            | 14 |
|            | 2  |
|            | 7  |
|            | 13 |
|            | 18 |
|            | 6  |
|            | 12 |
|            | 17 |
|            | 5  |
|            | 11 |
|            | 16 |