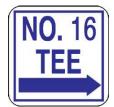

### Op

| otions     |    |
|------------|----|
| Tee Number | 4  |
|            | 10 |
|            | 9  |
|            | 15 |
|            | 3  |
|            | 1  |
|            | 8  |
|            | 14 |
|            | 2  |
|            | 7  |
|            | 13 |
|            | 18 |
|            | 6  |
|            | 12 |
|            | 17 |
|            | 5  |
|            | 11 |
|            | 16 |