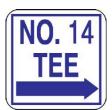

### Op

| otions     |    |
|------------|----|
| Tee Number | 4  |
|            | 10 |
|            | 9  |
|            | 15 |
|            | 3  |
|            | 1  |
|            | 8  |
|            | 14 |
|            | 2  |
|            | 7  |
|            | 13 |
|            | 18 |
|            | 6  |
|            | 12 |
|            | 17 |
|            | 5  |
|            | 11 |
|            | 16 |