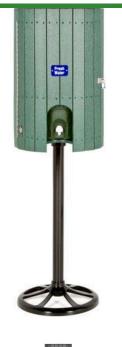

## Slatted Cooler Enclosure Only use with mounting Pipe

RP106011

## **Details**

Protect your 10 gallon water cooler in this attractive housing constructed of recycled plastic lumber slats. Stainless steel screws prevent rust and corrosion. Lockable front door access. Lock included. Mounting base and cooler sold separately. Available in Green, Driftwood or Black.

- Recycled plastic lumber
- Stainless steel screws
- Locking access door
- Lock included
- Mounting base and cooler sold separately

**Specifications** 

Manufacturer R&R Products

**Options** 

Color Green

Brown Black