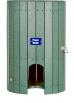

## Slatted Cooler Enclosure Only use with mounting Pipe

RP106011

## **Details**

Protect your 10 gallon water cooler in this attractive housing constructed of recycled plastic lumber slats. Stainless steel screws prevent rust and corrosion. Lockable front door access. Lock included. Mounting base and cooler sold separately. Available in Green, Driftwood or Black.