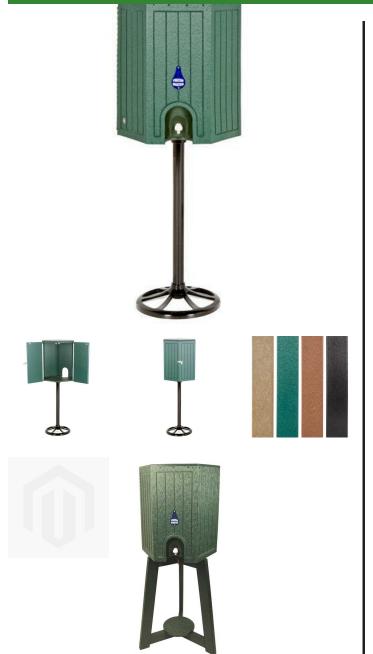

## Hexagon Cooler Enclosure, Use w/ Mounting Pipe

RP106013

## **Details**

Add distinction to your course with the R&R hexagon-shape cooler housing with solid wall, engraved slat-look design. Sturdy recycled plastic lumber construction with stainless steel frame and screws is designed to last for years, maintenance free. Optional sliding Lexan door protects cooler spigot from reclaimed water. Lockable rear door access. Lock included. Mounting base and cooler sold separately. Available in Green, Driftwood or Black.

- Recycled plastic lumber
- Stainless steel frame and screws
- Maintenance free
- Locking rear door
- Lock included
- Optional Lexan door to protect spigot
- Mounting base and cooler sold separately

**Specifications** 

Manufacturer R&R Products

**Options** 

Color Green

Brown

**Replacement Parts** 

RML702 Master Lock No 7 - 2" -

Keyed Alike (P491)

**GERT KAUFMANN Golf Course Management** 