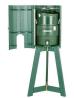

## Slatted Cooler Enclosure use w/Tripod RP106016

## **Details**

Protect your 10 gallon water cooler in this attractive housing constructed of recycled plastic lumber slats. Stainless steel screws prevent rust and corrosion. Lockable front door access. Lock included. Portable tripod and cooler sold separately. Available in Green, Driftwood or Black.

- Recycled plastic lumber
- Stainless steel screws
- Locking front door
- Lock included
- Portable tripod and cooler sold separately

**Specifications** 

Manufacturer **R&R Products** 

**Options** 

Color Black