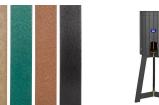

## **Details**

Protect your 10 gallon water cooler in this attractive housing constructed of recycled plastic lumber slats. Stainless steel screws prevent rust and corrosion. Lockable front door access. Lock included. Portable tripod and cooler sold separately. Available in Green, Driftwood or Black.

- Recycled plastic lumber
- Stainless steel screws
- Locking front door
- Lock included
- Portable tripod and cooler sold separately

**Specifications** 

Manufacturer **R&R Products** 

**Options** 

Color Black

Brown Green

**Replacement Parts** 

RML702 Master Lock No 7 - 2" -

Keyed Alike (P491)

RP25306 Sign - Fresh Water

**GERT KAUFMANN Golf Course Management** 

Graf-Buttler-Strasse 7 Haimhausen, 85778 +498133907773