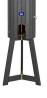

## **Details**

Protect your 10 gallon water cooler in this attractive housing constructed of recycled plastic lumber slats. Stainless steel screws prevent rust and corrosion. Lockable front door access. Lock included. Portable tripod and cooler sold separately. Available in Green, Driftwood or Black.

- Recycled plastic lumber
- Stainless steel screws
- Locking front door
- Lock included
- Portable tripod and cooler sold separately

**Specifications** 

Manufacturer **R&R Products** 

**Options** 

Color Black