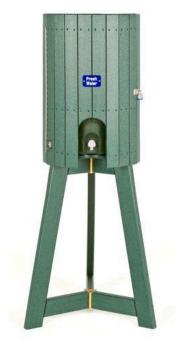

## Slatted Cooler Enclosure use w/Tripod RP106016

## **Details**

Protect your 10 gallon water cooler in this attractive housing constructed of recycled plastic lumber slats. Stainless steel screws prevent rust and corrosion. Lockable front door access. Lock included. Portable tripod and cooler sold separately. Available in Green, Driftwood or Black.

- Recycled plastic lumber
- Stainless steel screws
- Locking front door
- Lock included
- Portable tripod and cooler sold separately

**Specifications** 

Manufacturer **R&R Products** 

**Options** 

Color Black