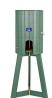

## Slatted Cooler Enclosure use w/Tripod RP106016

## **Details**

Protect your 10 gallon water cooler in this attractive housing constructed of recycled plastic lumber slats. Stainless steel screws prevent rust and corrosion. Lockable front door access. Lock included. Portable tripod and cooler sold separately. Available in Green, Driftwood or Black.

- Recycled plastic lumber
- Stainless steel screws
- Locking front door
- Lock included
- Portable tripod and cooler sold separately

**Specifications** 

Manufacturer **R&R Products** 

**Options** 

Color Black