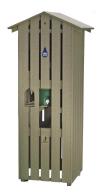

# **Full Length Slatted Cooler Enclosure** RP106020

#### **Details**

Recycled plastic is the best investment you can make when searching for quality, durability and maintenance-free operation. This enclosure is designed to hold a 10 gallon water cooler, a 10 gallon Rubbermaid trash container and has a side opening for an inside cup dispenser. Recycled plastic lumber 1" x 4" slats are exceptionally durable with molded-in color for years of service. Lockable rear door access. Rubbermaid trash container included. Cooler and cup holder sold separately. Available in Green, Driftwood or Black.

- Maintenance-free recycled plastic lumber
- Side opening for cup dispenser
- 10 gallon Rubbermaid trash container included
- 10 gallon Igloo, cups and cup holder available separately
- Locking rear door