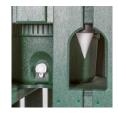

#### **Details**

Recycled plastic is the best investment you can make when searching for quality, durability and maintenance-free operation. This enclosure is designed to hold a 10 gallon water cooler, a 10 gallon Rubbermaid trash container and has a side opening for an inside cup dispenser. Recycled plastic lumber 1" x 4" slats are exceptionally durable with molded-in color for years of service. Lockable rear door access. Rubbermaid trash container included. Cooler and cup holder sold separately. Available in Green, Driftwood or Black.

- Maintenance-free recycled plastic lumber
- Side opening for cup dispenser
- 10 gallon Rubbermaid trash container included
- 10 gallon Igloo, cups and cup holder available separately
- Locking rear door

### **Replacement Parts**

RP25301G Sign - Trash Green RP25302 Sign - Fresh Water

Teardrop