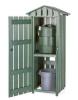

#### **Details**

Recycled plastic is the best investment you can make when searching for quality, durability and maintenance-free operation. This enclosure is designed to hold a 10 gallon water cooler, a 10 gallon Rubbermaid trash container and has a side opening for an inside cup dispenser. Recycled plastic lumber 1" x 4" slats are exceptionally durable with molded-in color for years of service. Lockable rear door access. Rubbermaid trash container included. Cooler and cup holder sold separately. Available in Green, Driftwood or Black.

- Maintenance-free recycled plastic lumber
- Side opening for cup dispenser
- 10 gallon Rubbermaid trash container included
- 10 gallon Igloo, cups and cup holder available separately
- Locking rear door