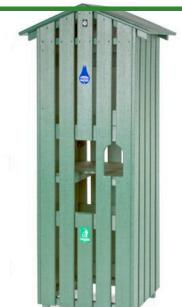

# **Full Length Slatted Cooler Enclosure** RP106020

#### **Details**

Recycled plastic is the best investment you can make when searching for quality, durability and maintenance-free operation. This enclosure is designed to hold a 10 gallon water cooler, a 10 gallon Rubbermaid trash container and has a side opening for an inside cup dispenser. Recycled plastic lumber 1" x 4" slats are exceptionally durable with molded-in color for years of service. Lockable rear door access. Rubbermaid trash container included. Cooler and cup holder sold separately. Available in Green, Driftwood or Black.

- Maintenance-free recycled plastic lumber
- Side opening for cup dispenser
- 10 gallon Rubbermaid trash container included
- 10 gallon Igloo, cups and cup holder available separately
- Locking rear door