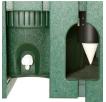

## Details

Affordable and functional while providing beauty to your course. Recycled plastic 1" x 4" slat construction easily withstands the abuse of extreme weather as well as daily usage. Opening for inside cup holder. Lockable rear door access. Cooler and cup holder sold separately. Available in Green, Driftwood or Black.

- Weather-proof recycled plastic lumber
- Opening for inside cup holder
- Lockable rear door
- Cooler, cup holder, and cups sold separately