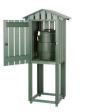

## Details

Affordable and functional while providing beauty to your course. Recycled plastic 1" x 4" slat construction easily withstands the abuse of extreme weather as well as daily usage. Opening for inside cup holder. Lockable rear door access. Cooler and cup holder sold separately. Available in Green, Driftwood or Black.

- Weather-proof recycled plastic lumber
- Opening for inside cup holder
- Lockable rear door
- Cooler, cup holder, and cups sold separately