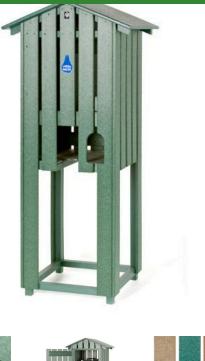

## Mid Length Slatted Enclosure RP106021

## Details

Affordable and functional while providing beauty to your course. Recycled plastic 1" x 4" slat construction easily withstands the abuse of extreme weather as well as daily usage. Opening for inside cup holder. Lockable rear door access. Cooler and cup holder sold separately. Available in Green, Driftwood or Black.

- Weather-proof recycled plastic lumber
- Opening for inside cup holder
- Lockable rear door
- Cooler, cup holder, and cups sold separately