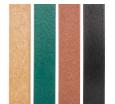

# **Divot Mix Caddie** RP106050





#### **Details**

Built from maintenance-free recycled plastic lumber with stainless steel screws. Convenient caddies easily withstand the abuse of daily use. Flip lid with chain. Sign and scoop included.

- Recycled plastic lumber
- Stainless steel screws
- Built to last
- Flip lid with chain
- Sign and scoop included







### **Specifications**

Manufacturer R&R Products

### **Options**

Color Green

Driftwood Brown Black

### **Replacement Parts**

RP25266 Hinge Teather - 6in

Stainless

RP25300G Sign - Divot Mix Green RP400 Hand Scoop - Black

## **GERT KAUFMANN Golf Course Management**

Graf-Buttler-Strasse 7 Haimhausen, 85778 +498133907773

https://golfkauf.rrproducts.com/