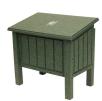

# **Divot Mix Caddie** RP106050

#### **Details**

Built from maintenance-free recycled plastic lumber with stainless steel screws. Convenient caddies easily withstand the abuse of daily use. Flip lid with chain. Sign and scoop included.

- Recycled plastic lumber
- Stainless steel screws
- Built to last
- Flip lid with chain
- Sign and scoop included