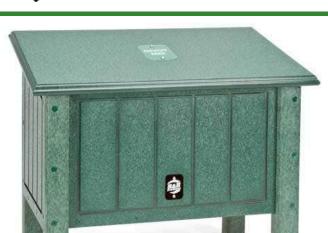

# **Divot Mix Caddie** RP106050

#### **Details**

Built from maintenance-free recycled plastic lumber with stainless steel screws. Convenient caddies easily withstand the abuse of daily use. Flip lid with chain. Sign and scoop included.

- Recycled plastic lumber
- Stainless steel screws
- Built to last
- Flip lid with chain
- Sign and scoop included