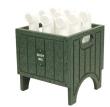

# **Divot Bottle Storage Caddie**

RP106071

#### **Details**

Made of premium solid sheet recycled plastic lumber with slat design, this divot bottle container is the perfect size to accommodate nine 4-1/2" diameter divot bottles. Stainless steel screws prevent rust and corrosion. Legs prevent grass bruising. Pick up and move easily with the slotted hand opening. Available in Green, Driftwood, Brown or Black.

- Recycled plastic lumber in attractive slat design
- Holds 9 bottles
- Stainless steel screws
- Easy to move and place where needed
- Divot filler bottles not included