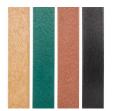

# **Divot Bottle Storage Caddie**



RP106071









#### **Details**

Made of premium solid sheet recycled plastic lumber with slat design, this divot bottle container is the perfect size to accommodate nine 4-1/2" diameter divot bottles. Stainless steel screws prevent rust and corrosion. Legs prevent grass bruising. Pick up and move easily with the slotted hand opening. Available in Green, Driftwood, Brown or Black.

- Recycled plastic lumber in attractive slat design
- Holds 9 bottles
- Stainless steel screws
- Easy to move and place where needed
- Divot filler bottles not included

#### **Specifications**

Manufacturer R&R Products

### **Options**

Color Brown

Black Green

#### **Replacement Parts**

RP25300BK Sign - Divot Mix Black RP25300BR Sign - Divot Mix Brown

RP25300D Sign - Divot Mix

Driftwood

RP25300G Sign - Divot Mix