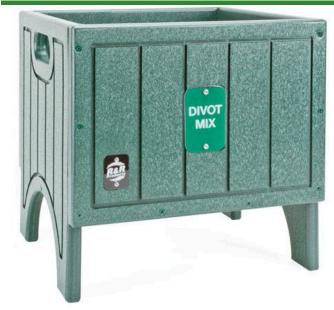

# **Divot Bottle Storage Caddie**

RP106071

#### **Details**

Made of premium solid sheet recycled plastic lumber with slat design, this divot bottle container is the perfect size to accommodate nine 4-1/2" diameter divot bottles. Stainless steel screws prevent rust and corrosion. Legs prevent grass bruising. Pick up and move easily with the slotted hand opening. Available in Green, Driftwood, Brown or Black.

- Recycled plastic lumber in attractive slat design
- Holds 9 bottles
- Stainless steel screws
- Easy to move and place where needed
- Divot filler bottles not included