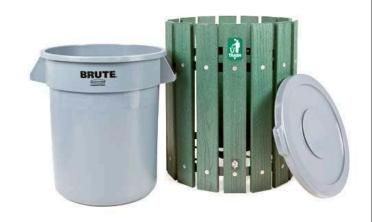

## **Details**

Built with recycled plastic slats, stainless steel frame with integrated spike base and stainless steel rivets for long life. Plastic container. included. Lid constructed of recycled plastic for finished look. Available in Green, Driftwood or Black.

## **Replacement Parts**

RP106113 Rubbermaid Container

- 20 gal Grey - Set/6

RP106114 Rubbermaid Lid - 20

gal Grey - Set/6