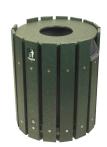

## **20 Gallon Round Slatted Receptacles**

RP106110

## **Details**

Built with recycled plastic slats, stainless steel frame with integrated spike base and stainless steel rivets for long life. Plastic container. included. Lid constructed of recycled plastic for finished look. Available in Green, Driftwood or Black.