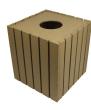

## 20 Gallon Square Slatted Trash Receptacles

## **Details**

What a great look! These square trash receptacles made of 1" x 4" recycled plastic slats add prestige to any course. Stainless steel screws for rust prevention with premium construction adds up to a maintenance-free, worry-free product. Rubbermaid trash container with recycled center hole access lid included. Available in 20, 32 or 44 gallon. Green, Driftwood, Brown or Black.

- Recycled plastic lumber construction
- Maintenance-free
- Stainless steel screws
- 20 gallon Rubbermaid trash container included
- Recycled center-hole access lid included

**Specifications** 

Manufacturer R&R Products