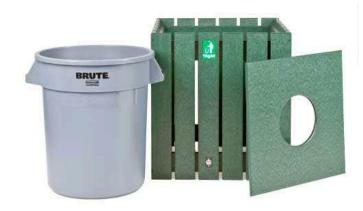

## 20 Gallon Square Slatted Trash Receptacles

## **Details**

What a great look! These square trash receptacles made of 1" x 4" recycled plastic slats add prestige to any course. Stainless steel screws for rust prevention with premium construction adds up to a maintenance-free, worry-free product. Rubbermaid trash container with recycled center hole access lid included. Available in 20, 32 or 44 gallon. Green, Driftwood, Brown or Black.

- Recycled plastic lumber construction
- Maintenance-free
- Stainless steel screws
- 20 gallon Rubbermaid trash container included
- Recycled center-hole access lid included

**Specifications** 

Manufacturer R&R Products

**Options** 

Color Brown

Green

**Replacement Parts** 

RP106113 Rubbermaid Container

- 20 gal Grey - Set/6

RP25301G Sign - Trash Green

**GERT KAUFMANN Golf Course Management** 