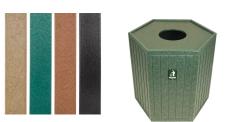

# 20 Gallon Hexagon Solid Panel Trash Receptacle RP106125







### Details

Outstanding hexagon design. 100% recycled plastic, engraved slat design. Solid-wall construction provides years of enjoyment. Stainless steel screws and frame. Recycled lumber center opening lid. Rubbermaid 20 gallon trash container included. Termite and moisture resistant; maintenance free. Available in Green, Driftwood, Brown or Black.

- Attractive engraved hexagon design
- Recycled plastic lumber construction
- Maintenance free
- Moisture and pest resistant
- 20 gallon trash container included
- Center opening lid included

### Specifications

Manufacturer

**R&R** Products

#### Options

Color

Green Brown Black

#### **Replacement Parts**

RP106113

RP106126G

Rubbermaid Container - 20 gal Grey - Set/6 Lid - 20 gal Hex w/Hole Gr Sign - Trash Green

RP25301G

# GERT KAU