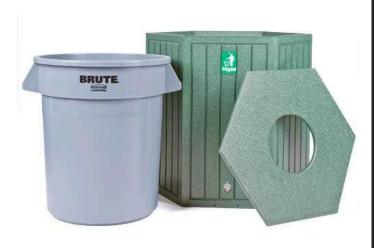

# 20 Gallon Hexagon Solid Panel Trash Receptacle RP106125

### Details

Outstanding hexagon design. 100% recycled plastic, engraved slat design. Solid-wall construction provides years of enjoyment. Stainless steel screws and frame. Recycled lumber center opening lid. Rubbermaid 20 gallon trash container included. Termite and moisture resistant; maintenance free. Available in Green, Driftwood, Brown or Black.

- Attractive engraved hexagon design
- Recycled plastic lumber construction
- Maintenance free
- Moisture and pest resistant
- 20 gallon trash container included
- Center opening lid included

#### **Replacement Parts**

RP106113

RP106126G

Rubbermaid Container - 20 gal Grey - Set/6 Lid - 20 gal Hex w/Hole Gr Sign - Trash Green

RP25301G