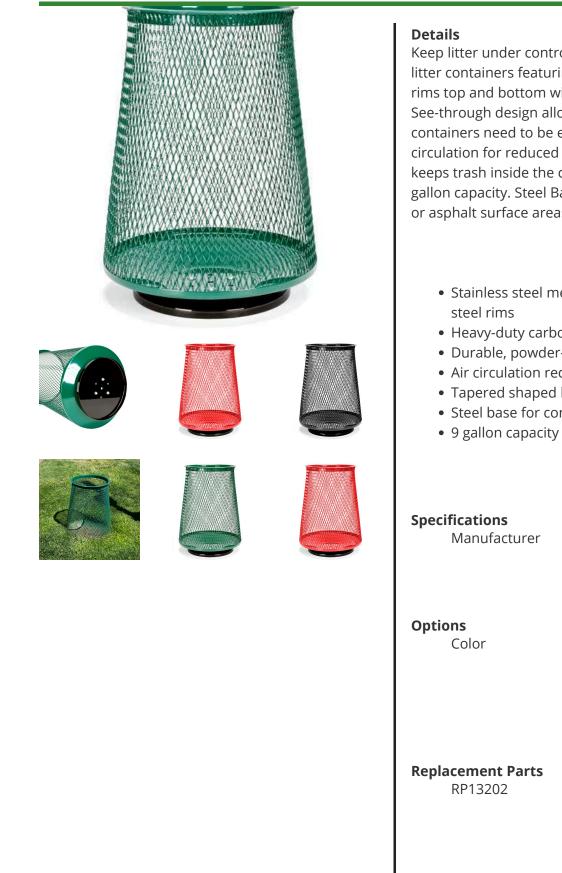

## **Tapered Litter Container w/Base** RP13800

Keep litter under control with mesh stainless steel litter containers featuring heavy duty carbon steel rims top and bottom with powder-coated finish. See-through design allows crew to determine which containers need to be emptied while allowing air circulation for reduced odor. Tapered-shape design keeps trash inside the container on windy days. 9 gallon capacity. Steel Base design ideal for concrete or asphalt surface areas.

- Stainless steel mesh with heavy-duty carbon
- Heavy-duty carbon steel rims top and bottom
- Durable, powder-coated paint finish
- Air circulation reduces odor
- Tapered shaped keeps trash inside
- Steel base for concrete or asphalt

**R&R** Products

Red Green Black

Base - Fits 9 gal Container