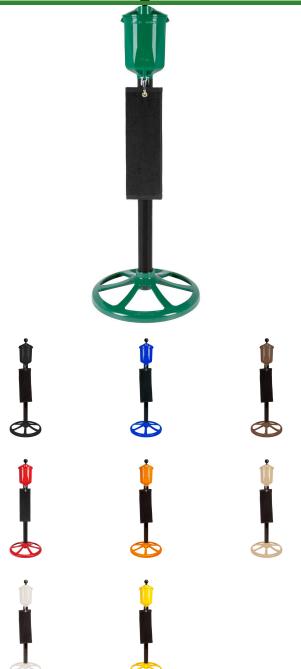

- Pro Ball Washer w/ towel clip
- Mounting pipe
- Base

## **Options**

Color Red

Forest Green

Yellow
Brown
White
Blue
Tan
Black
Orange

**GERT KAUFMANN Golf Course Management** 

Graf-Buttler-Strasse 7 Haimhausen, 85778 +498133907773

https://golfkauf.rrproducts.com/