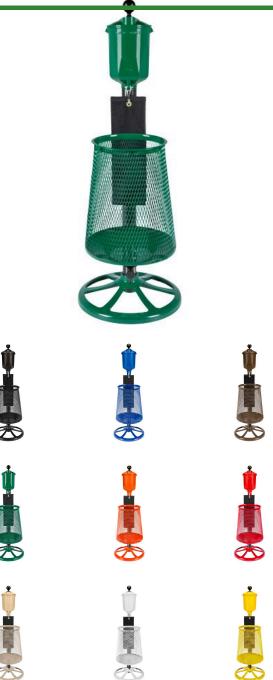

# Pro Ball Washer Kit with Steel Mesh Waste Receptacle

RP2081

- Pro Ball Washer w/ towel clip
- Steel mesh waste receptacle
- Mounting pipe
- Base

#### **Options**

Color Blue

Tan
Black
Red
Orange
Forest Green
Yellow
Brown

White

#### **Replacement Parts**

RP208FG Pro Ball Washer -

Forest Green

RP210 Mounting Pipe - 34" RP301FG Steel Trash Container -

Forest Green

RP310FG Portable Base - Forest

**GERT KAUFMANN Golf Course Management** 