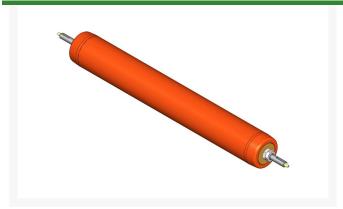

# **Roller - Smooth Tubular Steel**

R4115612

#### **Details**

Constructed with a through shaft, this heavy duty roller uses greasable tapered bearings for extended life.