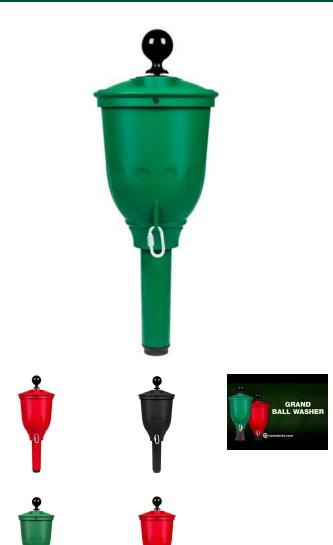

## **Details**

Elevate your course with the Grand Ball Washer—where sleek design meets premium performance. Crafted with a stylish die-cast aluminum body and finished in a tough, hard anodized-powder coat, it delivers a championship look built to last. Inside, a high-performance brush ensures every ball gets a superior clean. Thoughtfully designed with a clean, logo-free exterior, a secure carabiner hook for towels, and a seamless collar-to-mount transition for a polished appearance. Plus, the innovative teardrop drain prevents messy residue and overflow stains. The Grand Ball Washer isn't just equipment - it's a course upgrade.

## **Options**

Color Black

Forest Green

Red Tan

**GERT KAUFMANN Golf Course Management** 

Graf-Buttler-Strasse 7 Haimhausen, 85778 +498133907773

https://golfkauf.rrproducts.com/