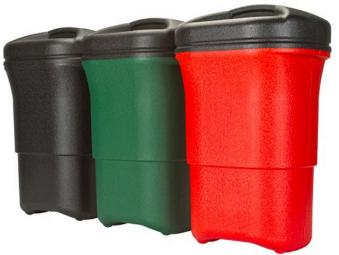

## Details

Large, 9 gallon containers with solid sides and bottom drain holes in color impregnated, durable polyethylene plastic that won't dent or rust. Snap-on lids availble in three styles: solid (no opening), large for trash, and cans only. Bracket components are extruded aluminum, cast aluminum and formed steel to withstand heavy use. Includes post mounting hardware, two trash containers & open trash lid and one can lid.

Specifications Manufacturer

**R&R** Products

**Options** Color

Red Green Black