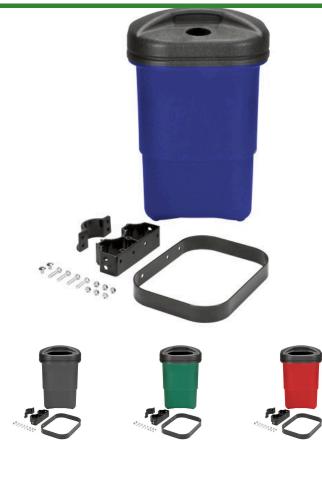

## Single Trash Container with Post Mount RP3005

#### Details

Large, 9 gallon container with solid sides and bottom drain holes in color impregnated, durable polyethylene plastic that won't dent or rust. Snap-on lids availble in three styles: solid (no opening), large for trash, and cans only. Bracket components are extruded aluminum, cast aluminum and formed steel to withstand heavy use. Includes post mounting hardware, one trash container & open trash lid.

#### Options

Color

Red Green Blue Black