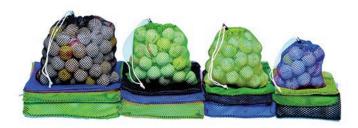

## **Details**

Economy plus durability best describes these lightweight polyester bags. Mesh see-through design allows balls to air dry inside bag. These popular bags feature a single drawstring with plastic cord lock. Available in Kelly Green, Royal Blue or Black. 20-25 Ball Capacity

- Lightweight polyester mesh
- Balls air dry inside bag
- Single drawstring with plastic cord lock
- 20-25 ball capacity

## **Options**

Color Black

Blue Green

**GERT KAUFMANN Golf Course Management** 

Graf-Buttler-Strasse 7 Haimhausen, 85778 +498133907773

https://golfkauf.rrproducts.com/